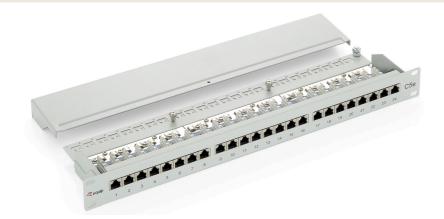

# 24 ports Cat.5e Shielded Patch Panel

327324 327424

The equip® Patch Panel is a 19" 1U network distribution unit integrating cable management system for better routing and strain relief requirements, suitable for both LSA and 110 standards. Featuring 24 shielded RJ45 ports, this patch panel is recommended to connect with equip® shielded patch cords and cabling accessories to achieve outstanding performance. Moreover, each port is marked with port number for recognition.

#### **I Key Features**

- 45° dual IDC (LSA and 110) compatible
- Compliant with ANSI/TIA/EIA 568 standard
- IDC color T568A/T568B coded
- 24 x Shielded RJ45 ports