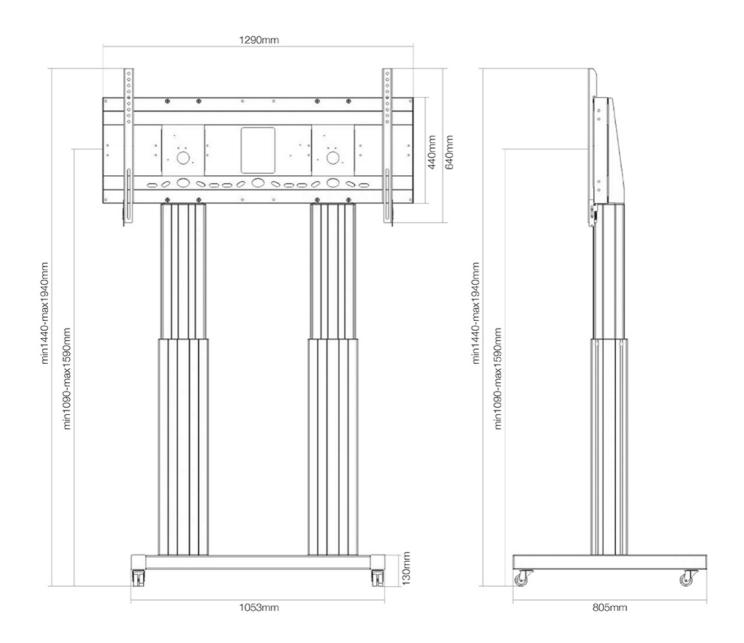

#### FUNCTIONALITY

| Height adjustment | 109-159 cm                         |
|-------------------|------------------------------------|
| Width             | 129 cm                             |
| Depth             | 72 cm                              |
| Adjustment type   | Motorised                          |
| Lockable          | Lockable - Padlock not<br>included |

Easily roll this cart over doorways and thresholds with to the high quality wheels. The mobile electric floor lift is automatically height adjustable over a height of 50 cm. From the floor to the center the distance of the screen is variable from 131 cm to 181 cm.