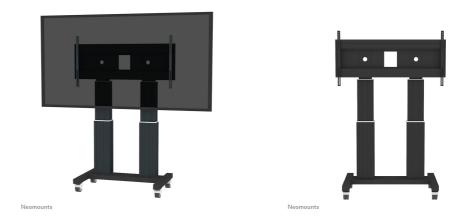

#### Neomounts Mobile Motorised TV/LFD Trolley for 70"-120" screen, Height Adjustable -Black

With the Neomounts PLASMA-M2600BLACK automatic height adjustable floor stand you place a large format flat screen on the floor. Get optimal positioning for both standing and seated audiences, in any application, in any part of your location. Perfect to use in a class room, boardroom, presentation room or public entrance.

The PLASMA-M2600BLACK is suited for screens between 70" - 120" and has a load capacity of 250 kg. The trolley is suitable for screens with a VESA hole pattern of 400x200 to 1200x600 mm. Behind the screen is a 6 cm deep space available to mount a media player or mini-computer. Cables can be guided at the back of the mount.

Easily roll this cart over doorways and thresholds with to the high quality wheels. The mobile electric floor lift is automatically height adjustable over a height of 50 cm. From the floor to the center the distance of the screen is variable from 131 cm to 181 cm.

The Neomounts PLASMA-M2600BLACK comes in a black RAL 9005 color and is a great choice for space saving placement or when wall-, ceiling mounting or desk placement is not an option. The trolley features four solid castor wheels, of which the two front wheels are equipped with a brake.