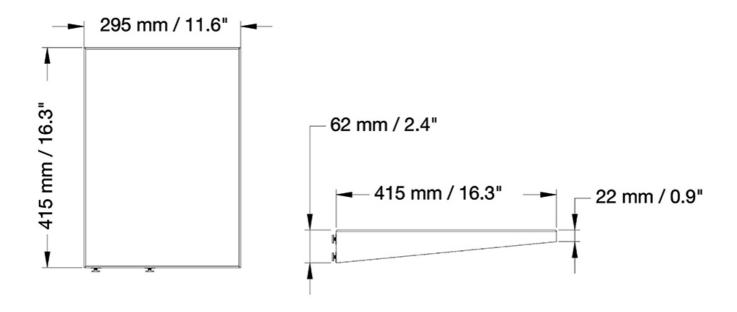

The laptop shelf can be mounted on the height adjustable column and the plate has a width of 29,5 cm and a depth of 41,5 cm.

All installation material is included with the product. Warranty: 5 year.