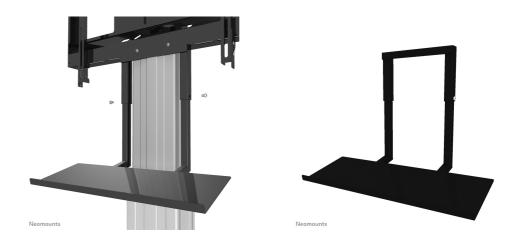

#### Neomounts Keyboard Shelf for Floor Stands PLASMA-M2500 & PLASMA-W2500.

Neomounts model PLASMA-M2KEYB is a universal laptop shelf for the PLASMA-M2500- & PLASMA-W2500-series electric height adjustable trolleys and floor stands.

The laptop shelf can be mounted on the height adjustable column and the plate has a width of 60 cm and a depth of 19,5 cm.

All installation material is included with the product. Warranty: 5 year.