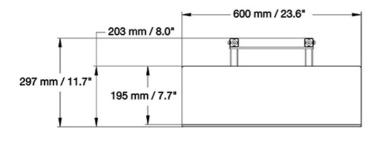

#### SPECIFICATIONS

GENERAL Min. weight 0 kg (per screen) Max. weight 1 kg (per screen)

| 60 cm   |
|---------|
| 19,5 cm |
| None    |
|         |

The laptop shelf can be mounted on the height adjustable column and the plate has a width of 60 cm and a depth of 19,5 cm.

All installation material is included with the product. Warranty: 5 year.