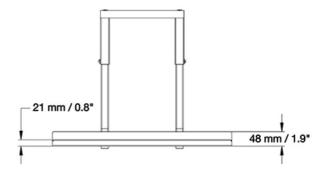

#### SPECIFICATIONS

GENERAL Min. weight 0 kg (per screen) Max. weight 1 kg (per screen)

| 60 cm   |
|---------|
| 19,5 cm |
| None    |
|         |

The laptop shelf can be mounted on the height adjustable column and the plate has a width of 60 cm and a depth of 19,5 cm.

All installation material is included with the product. Warranty: 5 year.