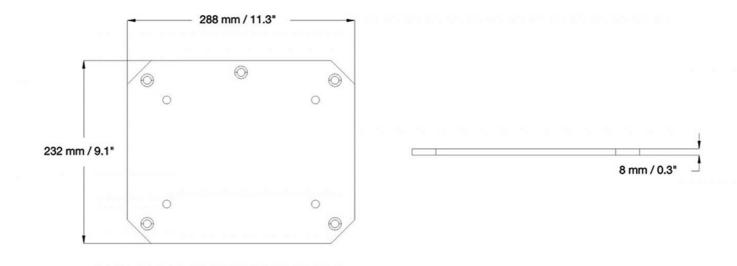

Neomounts Fixed Floor Plate for the PLASMA-M2550-, PLASMA-M2500-, PLASMA-W2250- & PLASMA-W2500-series.

The Neomounts PLASMA-M2SFPLATE is a fixed floor plate for the PLASMA-M2250-, PLASMA-M2500-, PLASMA-W2250- & PLASMA-W2500-series electric height adjustable trolleys and floor stands.

The floor plate must be fixated to the floor with a so called bolt-down system. In combination with one of the series, the floor plate can be used as a stand alone or be placed very closely against the wall.