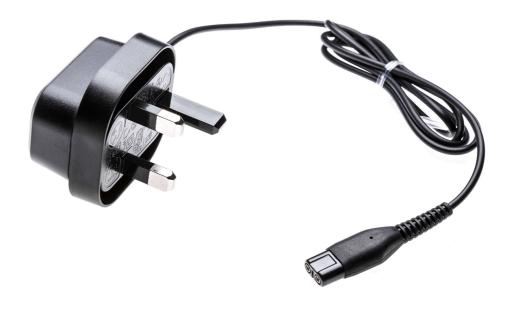

adapter

Black

UK specific

Cord length: 92 cm

3 pins

CP0927/01

# Connects your shaving device to a mains outlet

### Check for compatibility below

This power adapter connects your shaving device to mains power.

Ease of using Philips spare parts

• Easily renew your product with original Philips parts