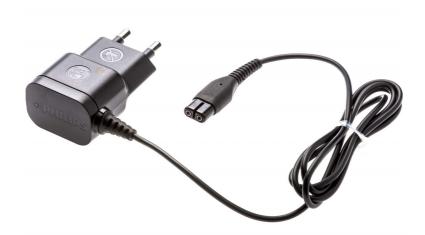

Philips Power plug UK

Type A00390 2 pins

CP0926

# A charger for your device.

Check device compatibility under the specifications tab

Use this power plug to charge your device efficiently. This power plug is suitable for the United Kingdom.