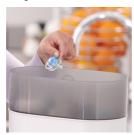

### Easy to clean

• Easy to sterilize for extra hygiene

#### Easy to sterilize

Keeping your little one's Soothies and pacifiers clean is easy. Simply put them in your sterilizer or submerge in boiling water.