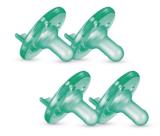

### Soothie pacifier

One piece silicone design 0-3m Orthodontic & BPA-Free 2x 2-pack

SCF190/41

## Specifications

What is included Soothie pacifier: 4 pcs

**Safety** BPA-free

**Hygiene** Easy to clean Can be sterilized

© 2019 Koninklijke Philips N.V. All Rights reserved. lssue date 2019-05-24 Version: 1.0.1