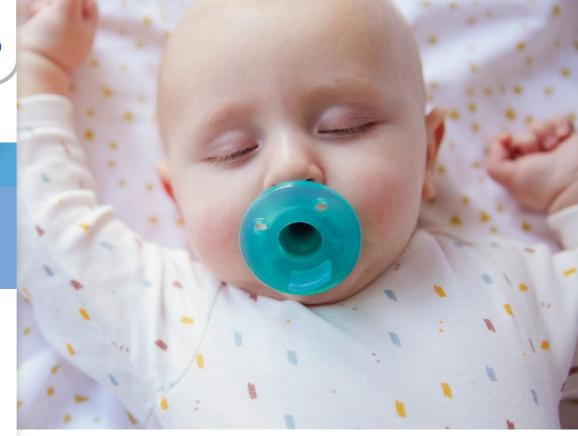

### Promotes natural suckling and bonding Flexible medical grade silicone

The Philips Avent Soothie is used by medical professionals to calm newborns in hospitals nationwide. It's made of BPA-free\*, medical grade silicone, and it has a unique one-piece design that's easy to clean.

#### Comfortable round nipple

Designed for natural oral development

#### **Orthodontic nipple**

Our collapsible silicone nipple has a symmetrical shape that respects your baby's palate, teeth and gums as he or she grows.

#### **Unique shape**

Soothies have a unique one-piece design that lets you place your finger in the nipple, so you can bond with your baby by helping him or her suckle. They are also available in a cute bear shape.