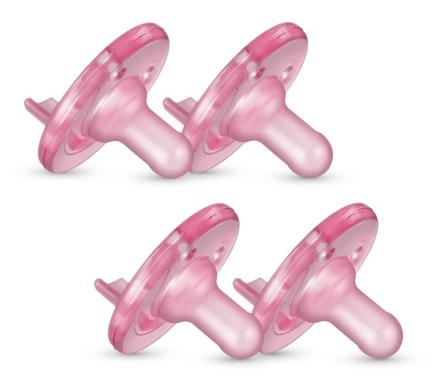

# Specifications

What is included Soothie pacifier: 4 pcs

**Safety** BPA-free

**Hygiene** Easy to clean Can be sterilized

© 2021 Koninklijke Philips N.V. All Rights reserved.

their respective owners.

Specifications are subject to change