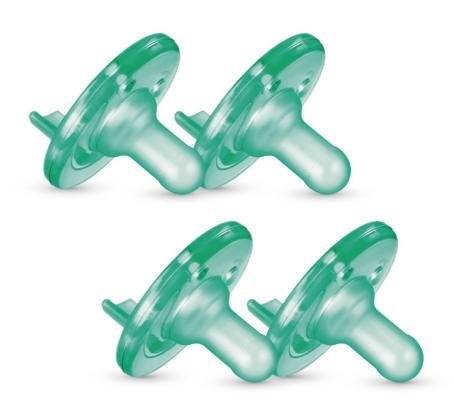

### Unique shape

Soothies have a unique one-piece design that lets you place your finger in the nipple, so you can bond with your baby by helping him or her suckle. They are also available in a cute bear shape.

#### What is included

Soothie pacifier: 4 pcs