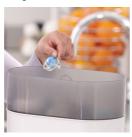

#### Easy to clean

· Easy to sterilize for extra hygiene

#### Easy to sterilize

Keeping your little one's Soothies and pacifiers clean is easy. Simply put them in your sterilizer or submerge in boiling water.

#### Hygiene

Easy to clean
Can be sterilized

© 2019 Koninklijke Philips N.V. All Rights reserved.

Specifications are subject to change without notice. Trademarks are the property of Koninklijke Philips N.V. or their respective owners.