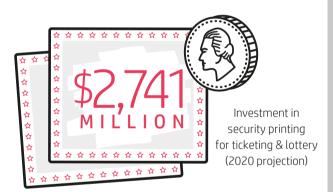

### SERIALIZED MICROTEXT & MINI QR CODES

Plug & play software-based features in HP SmartStream Designer

SPECIAL SECURITY SUBSTRATES
Secure seals with serialization and track & trace features

TICKETING, LOTTER' AND GAMING