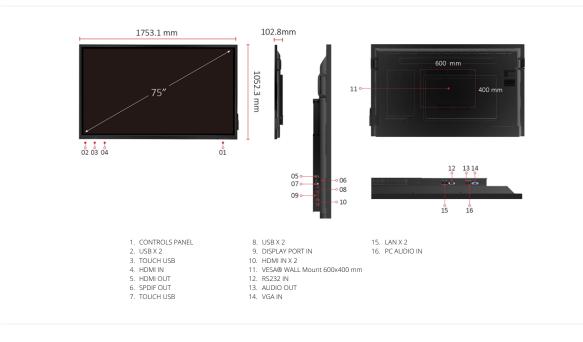

| DISPLAY                                                   |                                                       | EMBEDDED OS                     |                                                                                                                                                                                                                                                                                                                                                                                                                                                                                               |
|-----------------------------------------------------------|-------------------------------------------------------|---------------------------------|-----------------------------------------------------------------------------------------------------------------------------------------------------------------------------------------------------------------------------------------------------------------------------------------------------------------------------------------------------------------------------------------------------------------------------------------------------------------------------------------------|
| Panel Size:                                               | 75"                                                   | Embedded OS:                    | OS 8.0 to Android 8.0                                                                                                                                                                                                                                                                                                                                                                                                                                                                         |
| Type/Tech:                                                | IPS/V-by-one                                          | POWER                           |                                                                                                                                                                                                                                                                                                                                                                                                                                                                                               |
| Display Area (mm):                                        | 1647.36*926.64mm                                      | Voltage:                        | PB model:<br>100-240VAC +/- 10% Wide Range                                                                                                                                                                                                                                                                                                                                                                                                                                                    |
| Aspect Ratio:                                             | 16:9                                                  |                                 | -                                                                                                                                                                                                                                                                                                                                                                                                                                                                                             |
| Native Resolution:                                        | 4K60hz                                                | Consumption:                    | On: 115W(Typ.)<br>Off: <0.5W                                                                                                                                                                                                                                                                                                                                                                                                                                                                  |
| Colours:                                                  | 10 bits                                               | ERGONOMICS                      |                                                                                                                                                                                                                                                                                                                                                                                                                                                                                               |
| Brightness:                                               | 450(Typ.)                                             | Wall Mount (VESA® ):            | 600 x 400                                                                                                                                                                                                                                                                                                                                                                                                                                                                                     |
| -                                                         | 400(min.)                                             | OPERATING CONDITIONS            |                                                                                                                                                                                                                                                                                                                                                                                                                                                                                               |
| Contrast Ratio:                                           | 1200:1                                                | Temperature (° C):              | 0°C to 40°C                                                                                                                                                                                                                                                                                                                                                                                                                                                                                   |
| Response Time:                                            | 8ms(Type)                                             | Humidity:                       | 20% ~ 80% RH Non-<br>Condensing(working)                                                                                                                                                                                                                                                                                                                                                                                                                                                      |
| Viewing Angles:                                           | H = 178, V = 178  typ.                                | DIMENSIONS (W X H X D)          |                                                                                                                                                                                                                                                                                                                                                                                                                                                                                               |
| Backlight Life:                                           | 50,000 hrs                                            | Physical (inch / mm):           | 1753.1*1052.3*102.8(mm)                                                                                                                                                                                                                                                                                                                                                                                                                                                                       |
| Surface Treatment:                                        | Hardness: 7H<br>Costing: AG coating<br>Thickness: 4mm | Packaging (inch / mm):          | 69.02*41.43*4.05(inch)<br>1880*1160*280(mm)                                                                                                                                                                                                                                                                                                                                                                                                                                                   |
| Bezel:                                                    | 29/29/29/49.7mm(btm.)                                 |                                 | 74*45*11(inch)                                                                                                                                                                                                                                                                                                                                                                                                                                                                                |
| Orientation:                                              | Landscape                                             | WEIGHT                          |                                                                                                                                                                                                                                                                                                                                                                                                                                                                                               |
| PLATFORM                                                  |                                                       | Net (lb / kg):                  | 135lb, 61.25kg                                                                                                                                                                                                                                                                                                                                                                                                                                                                                |
| Processor:                                                | ARM Cortex-A73*2 + Cortex-A53*2<br>1.5Hz              | Gross (lb / kg):<br>REGULATIONS | 173.8lb, 78.85kg                                                                                                                                                                                                                                                                                                                                                                                                                                                                              |
| RAM:                                                      | 3GB DDR4                                              | REGULATIONS:                    | EMC/CE-EU, CB-EU/IEC62368,<br>RoHS Green BOM & RoSH DoC,<br>REACH, WEEE (Doc & Disassebly                                                                                                                                                                                                                                                                                                                                                                                                     |
| Storage:                                                  | 16GB                                                  |                                 |                                                                                                                                                                                                                                                                                                                                                                                                                                                                                               |
| тоисн                                                     |                                                       |                                 | report), ErP, EAC(local apply),<br>UKrSEPRO(local apply), , BIS-India                                                                                                                                                                                                                                                                                                                                                                                                                         |
| Type/ Tech:                                               | IR Recognition                                        | ENERGY STAR VERSION             |                                                                                                                                                                                                                                                                                                                                                                                                                                                                                               |
| Touch Resolution:                                         | 32767W*32767D                                         | Energy Star version:            | YES                                                                                                                                                                                                                                                                                                                                                                                                                                                                                           |
| Touch Point:                                              | 20 points                                             | EEI RATING                      |                                                                                                                                                                                                                                                                                                                                                                                                                                                                                               |
| INPUT                                                     |                                                       | EEI rating:                     | A+                                                                                                                                                                                                                                                                                                                                                                                                                                                                                            |
| HDMI:                                                     | Front*1<br>Rear* 2<br>All ports HDMI2.0               | PACKAGE CONTENTS                |                                                                                                                                                                                                                                                                                                                                                                                                                                                                                               |
| RGB / VGA:                                                | 1                                                     | PACKAGE CONTENTS:               | <ol> <li>US/EU/UK/AU power cord 3M, no<br/>PE bag</li> <li>QSG</li> <li>Compliance statement</li> <li>HDMI cable 3M*1</li> <li>Touch USB cable 3M *1</li> <li>Touch PEN *2. Extra tip: Thick*2,<br/>thin*1</li> <li>Remote control with AAA batteries<br/>(VS version)</li> <li>Webcam plate with screws pack<br/>a. Need to compatible with Logi<br/>CC4000e)</li> <li>Add screw holes on top of the<br/>frame</li> <li>Pen tray*1 (two pen, detachable,<br/>mount for both side)</li> </ol> |
| DisplayPort:                                              | DP1.2*1                                               |                                 |                                                                                                                                                                                                                                                                                                                                                                                                                                                                                               |
| Audio:                                                    | PC audio in (3.5 mm)*1                                |                                 |                                                                                                                                                                                                                                                                                                                                                                                                                                                                                               |
| RS232:                                                    | x1                                                    |                                 |                                                                                                                                                                                                                                                                                                                                                                                                                                                                                               |
| OPS:                                                      | 1                                                     |                                 |                                                                                                                                                                                                                                                                                                                                                                                                                                                                                               |
| OUTPUT                                                    |                                                       |                                 |                                                                                                                                                                                                                                                                                                                                                                                                                                                                                               |
| HDMI:                                                     | *1                                                    |                                 |                                                                                                                                                                                                                                                                                                                                                                                                                                                                                               |
| Audio:                                                    | 3.5mm Earphone Out *1, SPDIF*1                        |                                 |                                                                                                                                                                                                                                                                                                                                                                                                                                                                                               |
| SPDIF:                                                    | x1                                                    |                                 |                                                                                                                                                                                                                                                                                                                                                                                                                                                                                               |
| LAN                                                       |                                                       |                                 | 10. Wall mount screws                                                                                                                                                                                                                                                                                                                                                                                                                                                                         |
| RJ45:                                                     | *2<br>10M/100                                         | COMPATIBLE SLOT-IN PC           |                                                                                                                                                                                                                                                                                                                                                                                                                                                                                               |
| USB                                                       |                                                       | Compatible Slot-in PC:          | VPC12 series                                                                                                                                                                                                                                                                                                                                                                                                                                                                                  |
| Туре А:                                                   | USB2.0 *4 (Front:*2 Rear: *2 )                        |                                 |                                                                                                                                                                                                                                                                                                                                                                                                                                                                                               |
| Туре В:                                                   | For touch (Front*1, rear*1))                          |                                 |                                                                                                                                                                                                                                                                                                                                                                                                                                                                                               |
| SPEAKERS                                                  |                                                       |                                 |                                                                                                                                                                                                                                                                                                                                                                                                                                                                                               |
| SPEAKERS:                                                 | 15WX2                                                 |                                 |                                                                                                                                                                                                                                                                                                                                                                                                                                                                                               |
| CAMERA PLATE ON TOP FOR<br>INSTALLATION                   | SCREW-IN WEBCAM                                       |                                 |                                                                                                                                                                                                                                                                                                                                                                                                                                                                                               |
| Camera plate on top for screw-<br>in webcam installation: | yes                                                   |                                 |                                                                                                                                                                                                                                                                                                                                                                                                                                                                                               |
| COMPATIBILITY                                             |                                                       |                                 |                                                                                                                                                                                                                                                                                                                                                                                                                                                                                               |
| RGB PC/HDMI PC:                                           | VGA: 1080p<br>HDMI: 4K                                |                                 |                                                                                                                                                                                                                                                                                                                                                                                                                                                                                               |
| HDMI:                                                     | 3840x2160                                             |                                 |                                                                                                                                                                                                                                                                                                                                                                                                                                                                                               |
| DisplayPort:                                              | 3840x2160                                             |                                 |                                                                                                                                                                                                                                                                                                                                                                                                                                                                                               |
|                                                           |                                                       |                                 |                                                                                                                                                                                                                                                                                                                                                                                                                                                                                               |