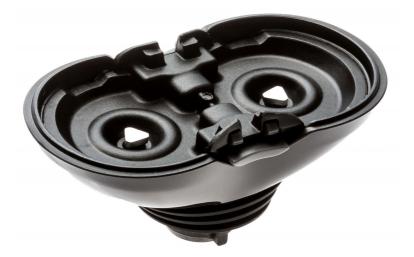

### Check compatibility data

This bottom plate is an essential part of your shaving device. The plate is necessary to attach the shaving heads to the body of your shaver. Is your current bottom plate lost or broken? Order a new one here!

#### Replaceable part • Fits product type:: RQ310, RQ320, YS521, YS522,

YS524, YS525, YS526, YS527, YS534, YS536