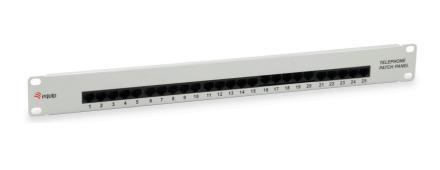

# vww.equip-info.net

25 ports Cat.3 ISDN Patch Panel

The equip® ISDN Patch Panel is a 19" 1U telephone distribution unit integrating cable management system for better routing and strain relief requirements, suitable for both LSA and 110 standards. Moreover, each port is marked with port number for recognition.

#### **I Key Features**

- Telephone distribution Panel
- Dual IDC (LSA and 110) compatible
- Un-Shielded