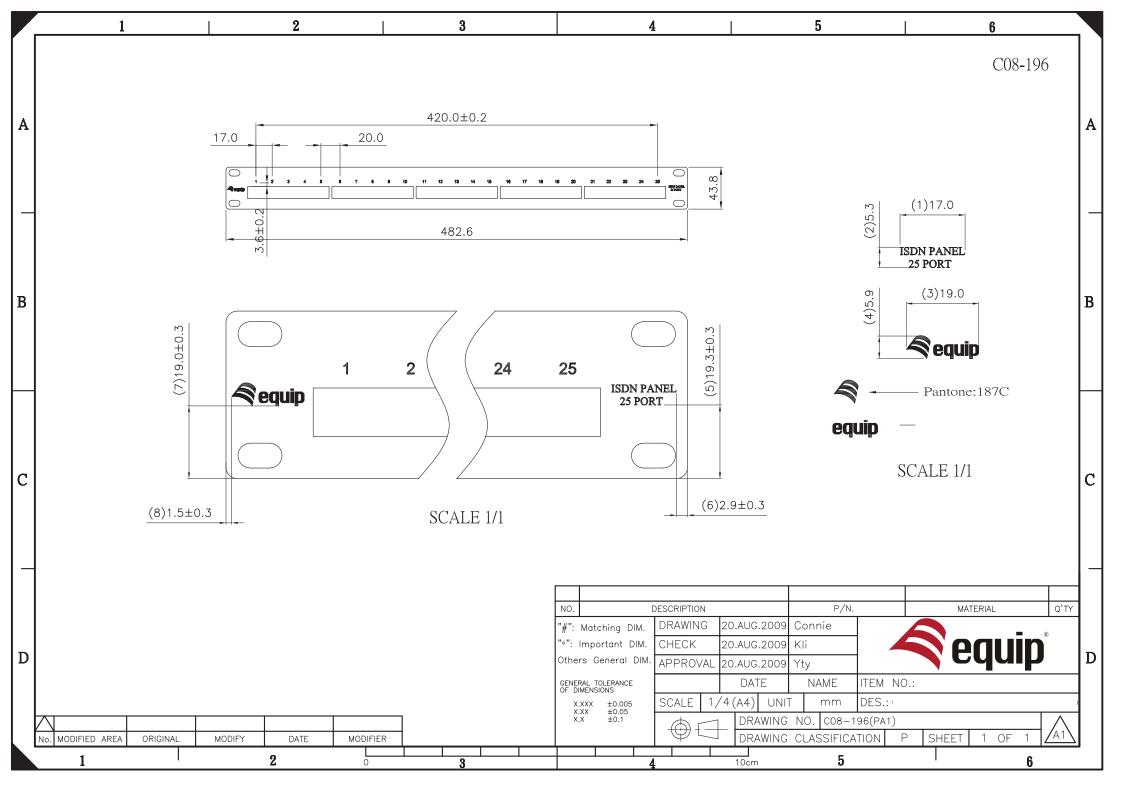

# vww.equip-info.net

25 ports Cat.3 ISDN Patch Panel

The equip® ISDN Patch Panel is a 19" 1U telephone distribution unit integrating cable management system for better routing and strain relief requirements, suitable for both LSA and 110 standards. Moreover, each port is marked with port number for recognition.

### **I** Specification

| Category  | Cat.3       |  |
|-----------|-------------|--|
| Ports     | 25          |  |
| Shielding | Un-Shielded |  |
| Size      | 19", 1U     |  |
|           |             |  |