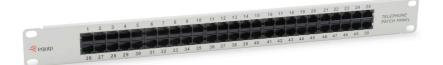

# 50 ports Cat.3 ISDN Patch Panel

125293 125295

The equip® ISDN Patch Panel is a 19" 1U telephone distribution unit integrating cable management system for better routing and strain relief requirements, suitable for both LSA and 110 standards. Moreover, each port is marked with port number for recognition.

#### **I** Specification

| Category  | Cat.3       |  |
|-----------|-------------|--|
| Ports     | 50          |  |
| Shielding | Un-Shielded |  |
| Size      | 19", 1U     |  |

## I Key Features

- Telephone distribution Panel
- Dual IDC (LSA and 110) compatible
- Un-Shielded