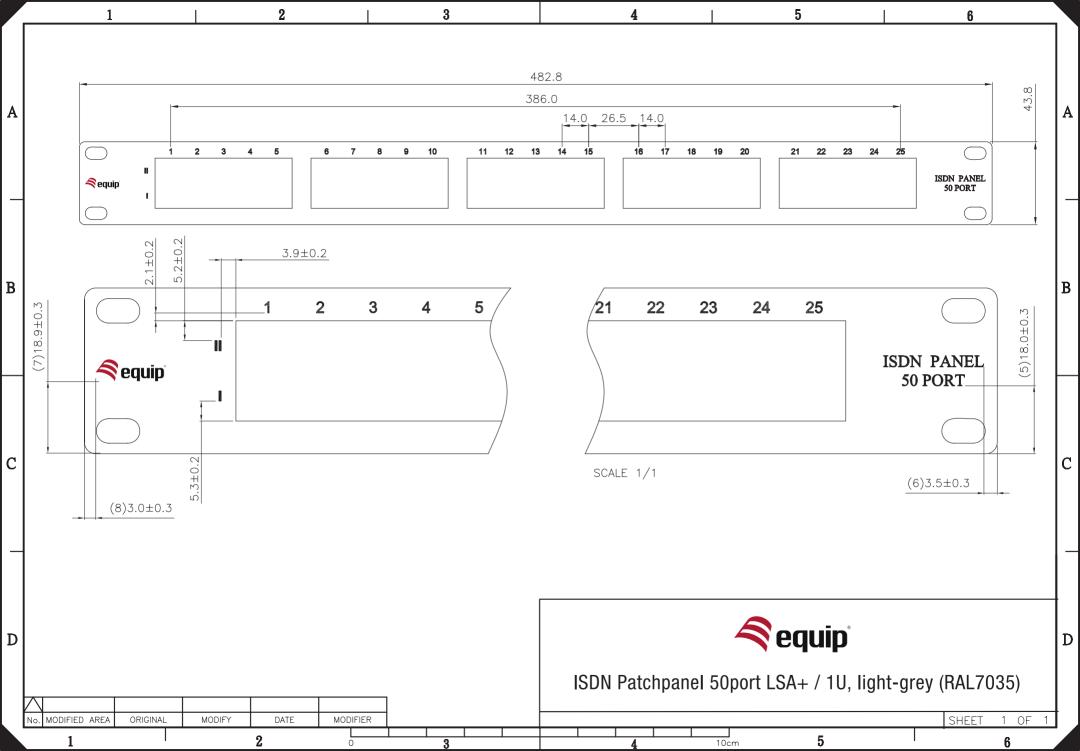

# 50 ports Cat.3 ISDN Patch Panel

125293 125295

The equip® ISDN Patch Panel is a 19" 1U telephone distribution unit integrating cable management system for better routing and strain relief requirements, suitable for both LSA and 110 standards. Moreover, each port is marked with port number for recognition.

#### **I** Specification

| Category  | Cat.3       |  |
|-----------|-------------|--|
| Ports     | 50          |  |
| Shielding | Un-Shielded |  |
| Size      | 19", 1U     |  |