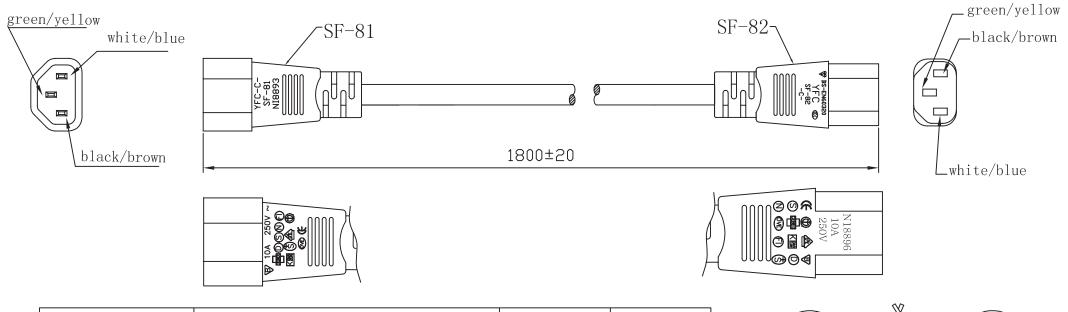

## NOTES:

1. PLUG: SF-81+82

2. WIRE: H05VV-F 3G0.75MM <sup>2</sup>

3:COLOR:BLACK

 $4:LENGTH:1800 \pm 20$ 

5: PACKING: 10pcs/poly bag

± 0.05 .XX

3RD

Power Extension Cable 1.8m black

inlet connectors for non-heating apparatus M > F