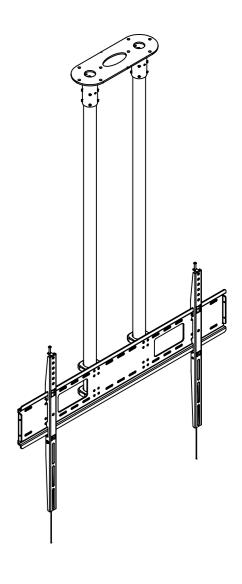

| 138.6mm | 4 | 1150mm | 93.6mm |   |
|---------|---|--------|--------|---|
|         |   |        |        | V |

| B-Tech International Design and Manufacturing Limited |                                                     |       | uring Limited      | B-Tech No: | BT8448-150                                     |
|-------------------------------------------------------|-----------------------------------------------------|-------|--------------------|------------|------------------------------------------------|
| Part o                                                | Part of the B-Tech International Group of Companies |       |                    | Version:   | 1.0                                            |
| B                                                     | DIMENSIONS ARE IN MILLIMETERS                       |       | Size: A3           | Title:     | Heavy Duty Universal Flat Screen Ceiling Mount |
|                                                       |                                                     |       | <b>Scale:</b> 1:15 | Revision:  | 0.0                                            |
| PETTER (A) DEC PAI                                    | Sheet: 1 of 1                                       | Date: | 13/04/17           | File Name: | BTD-BT8448-150-R0.0                            |