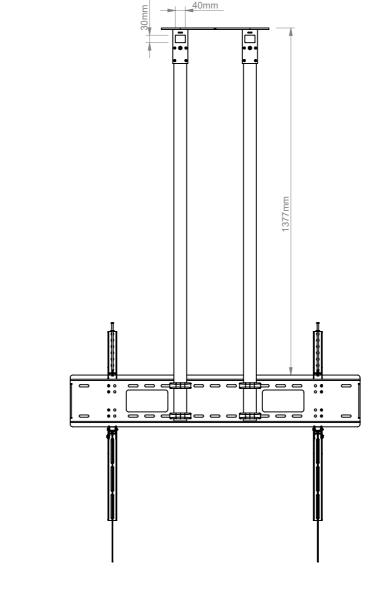

| 138.6mm | 4 | 1150mm | 93.6mm |   |
|---------|---|--------|--------|---|
|         |   |        |        | V |

| B-Tech International Design and Manufacturing Limited |                                                     |       | uring Limited      | B-Tech No: | BT8448-150                                     |
|-------------------------------------------------------|-----------------------------------------------------|-------|--------------------|------------|------------------------------------------------|
| Part o                                                | Part of the B-Tech International Group of Companies |       |                    | Version:   | 1.0                                            |
| B                                                     | DIMENSIONS ARE IN MILLIMETERS                       |       | Size: A3           | Title:     | Heavy Duty Universal Flat Screen Ceiling Mount |
|                                                       |                                                     |       | <b>Scale:</b> 1:15 | Revision:  | 0.0                                            |
| PETTER (A) DEC PAI                                    | Sheet: 1 of 1                                       | Date: | 13/04/17           | File Name: | BTD-BT8448-150-R0.0                            |