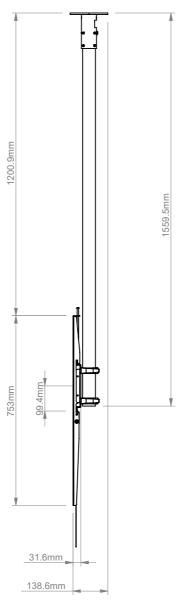

| 138.6mm | 4 | 1150mm | 93.6mm |   |
|---------|---|--------|--------|---|
|         |   |        |        | V |

| B-Tech International Design and Manufacturing Limited |                                                     |       | uring Limited      | B-Tech No: | BT8448-150                                     |
|-------------------------------------------------------|-----------------------------------------------------|-------|--------------------|------------|------------------------------------------------|
| Part o                                                | Part of the B-Tech International Group of Companies |       |                    | Version:   | 1.0                                            |
| B                                                     | DIMENSIONS ARE IN MILLIMETERS                       |       | Size: A3           | Title:     | Heavy Duty Universal Flat Screen Ceiling Mount |
|                                                       |                                                     |       | <b>Scale:</b> 1:15 | Revision:  | 0.0                                            |
| PETTER (A) DEC PAI                                    | Sheet: 1 of 1                                       | Date: | 13/04/17           | File Name: | BTD-BT8448-150-R0.0                            |