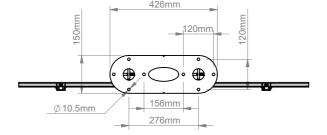

| 138.6mm | 4 | 1150mm | 93.6mm |   |
|---------|---|--------|--------|---|
|         |   |        |        | V |

| B-Tech International Design and Manufacturing Limited |                                                     |       | uring Limited      | B-Tech No: | BT8448-150                                     |
|-------------------------------------------------------|-----------------------------------------------------|-------|--------------------|------------|------------------------------------------------|
| Part o                                                | Part of the B-Tech International Group of Companies |       |                    | Version:   | 1.0                                            |
| B                                                     | DIMENSIONS ARE IN MILLIMETERS                       |       | Size: A3           | Title:     | Heavy Duty Universal Flat Screen Ceiling Mount |
|                                                       |                                                     |       | <b>Scale:</b> 1:15 | Revision:  | 0.0                                            |
| PETTER (A) DEC PAI                                    | Sheet: 1 of 1                                       | Date: | 13/04/17           | File Name: | BTD-BT8448-150-R0.0                            |