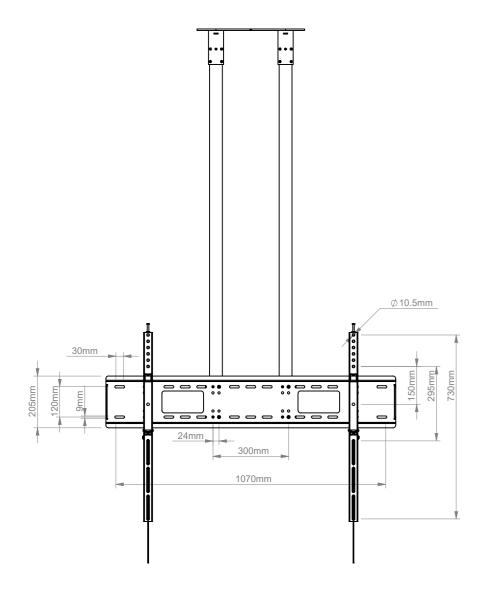

| 138.6mm | 4 | 1150mm | 93.6mm |   |
|---------|---|--------|--------|---|
|         |   |        |        | V |

| B-Tech International Design and Manufacturing Limited |                                                     |       | uring Limited      | B-Tech No: | BT8448-150                                     |
|-------------------------------------------------------|-----------------------------------------------------|-------|--------------------|------------|------------------------------------------------|
| Part o                                                | Part of the B-Tech International Group of Companies |       |                    | Version:   | 1.0                                            |
| B                                                     | DIMENSIONS ARE IN MILLIMETERS                       |       | Size: A3           | Title:     | Heavy Duty Universal Flat Screen Ceiling Mount |
|                                                       |                                                     |       | <b>Scale:</b> 1:15 | Revision:  | 0.0                                            |
| PETTER (A) DEC PAI                                    | Sheet: 1 of 1                                       | Date: | 13/04/17           | File Name: | BTD-BT8448-150-R0.0                            |