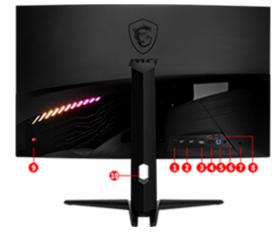

# **CONNECTIONS**

- 1. 1x HDMI
- 2. 1x HDMI
- 3. 1x Display Port
- 4. 1x Headset
- 5. 2x USB 2.0 Type A
- 6. 1x USB 2.0 Type B
- 7. 1x Kensington Lock
- 8. Headset Hanger