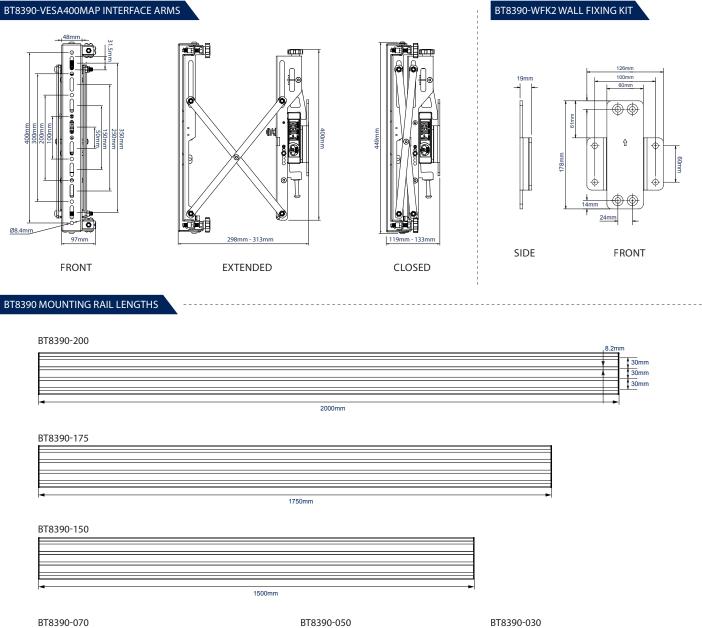

### **CREATING YOUR BT8341 KIT**

BT8341 configurations are made to your exact requirements and, as a result, utilise a varying combination of System X components in order to create the perfect solution. Below are technical drawings for the standard components used in every BT8341 configuration: BT8390-VESA400MAP Pop-Out Interface Arms, BT8390-WFK2 Wall Fixing Kit and BT8390 Mounting Rails (available in the lengths shown). Please visit our System X online configuration tool at www.btechavmounts.com/systemx-configurator to specify your requirements. All dimensions will be automatically calculated and a complete mounting solution with all required parts will be created for you.