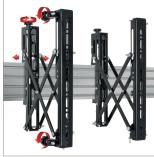

# **BT8341 UNIVERSAL POP-IN, POP-OUT VIDEO WALL MOUNTING SYSTEM**

The BT8341 is a modular wall mounting system for video wall installations of any size and features pop-in, pop-out interface arms designed to aid installation and allow access to the rear of the screens for servicing and maintenance. As part of the System X range, the BT8341 features a contemporary, lightweight yet incredibly strong design with a high-end aesthetic quality and 8-point

#### FEATURES

- Universal design suitable for all sized screens up to 50kg (per screen)
- Features pop-in, pop-out function to allow access to the rear of screens for servicing and maintenance and to aid installation
- Can be used in an endless variety of configurations
- Tool-less micro-adjustments at 8 points for seamless display alignment
- Suitable for landscape or portrait mounting
- High-end aesthetic quality

Tool-less micro-adjustment at 8 points for seamless display alignment

Push to open / push to close system provides guick and easy service access

Suitable for landscape or portrait mounting, screens can also be recess mounted