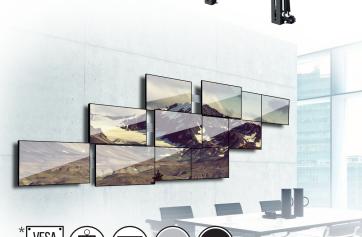

# **BT8341 UNIVERSAL POP-IN, POP-OUT VIDEO WALL MOUNTING SYSTEM**

The BT8341 is a modular wall mounting system for video wall installations of any size and features pop-in, pop-out interface arms designed to aid installation and allow access to the rear of the screens for servicing and maintenance. As part of the System X range, the BT8341 features a contemporary, lightweight yet incredibly strong design with a high-end aesthetic quality and 8-point

#### FEATURES

- Universal design suitable for all sized screens up to 50kg (per screen)
- Features pop-in, pop-out function to allow access to the rear of screens for servicing and maintenance and to aid installation
- Can be used in an endless variety of configurations
- Tool-less micro-adjustments at 8 points for seamless display alignment
- Suitable for landscape or portrait mounting
- High-end aesthetic quality

- Safety screws help prevent unauthorised removal of screens
- Ideal for recess mounting video walls
- Arms include locking screw to prevent accidental pop-out of screens
- Cable management included for a neat and tidy installation
- Multiple rail lengths available (rails can also be joined to create larger installs)
- Can be combined with System 2 poles and collars for floor-to-ceiling installations\*\*