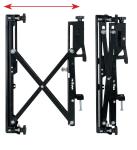

Tool-less micro-adjustment at 8 points for seamless display alignment

Push to open / push to close system provides guick and easy service access

Suitable for landscape or portrait mounting, screens can also be recess mounted