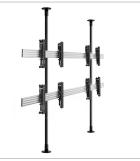

Compatible with System 2 poles and collars to create floor-to-ceiling installations