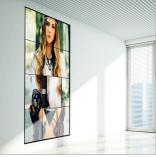

# **BT8341 UNIVERSAL POP-IN, POP-OUT VIDEO WALL MOUNTING SYSTEM**

The BT8341 is a modular wall mounting system for video wall installations of any size and features pop-in, pop-out interface arms designed to aid installation and allow access to the rear of the screens for servicing and maintenance. As part of the System X range, the BT8341 features a contemporary, lightweight yet incredibly strong design with a high-end aesthetic quality and 8-point

## CREATE YOUR MOUNTING SYSTEM ONLINE

SPECIFY YOUR VIDEO WALL & MENU BOARD REQUIREMENTS ONLINE AND OUR SYSTEM X CONFIGURATION TOOL WILL CREATE A MOUNTING KIT TO SUIT YOUR NEEDS

There are thousands of System X configurations available! Visit our online configuration tool to specify setups, number of screens, number of rows and orientation. Try now at www.btechavmounts.com/systemx-configurator