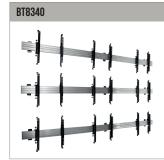

### **CREATING YOUR BT8341 KIT**

BT8341 configurations are made to your exact requirements and, as a result, utilise a varying combination of System X components in order to create the perfect solution. Below are technical drawings for the standard components used in every BT8341 configuration: BT8390-VESA400MAP Pop-Out Interface Arms, BT8390-WFK2 Wall Fixing Kit and BT8390 Mounting Rails (available in the lengths shown). Please visit our System X online configuration tool at www.btechavmounts.com/systemx-configurator to specify your requirements. All dimensions will be automatically calculated and a complete mounting solution with all required parts will be created for you.