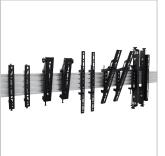

# **UNIVERSAL CEILING MOUNTED MENU BOARD MOUNTING SYSTEM**

| mine comiguration tool (see below, right). |                                      |
|--------------------------------------------|--------------------------------------|
| SPECIFICATION                              |                                      |
| Recommended screen size                    | 32" - 65"                            |
| Max load                                   | 50kg (per screen)                    |
| Tilt range (where applicable)              | +20°                                 |
| VESA® & non-VESA fixings                   | (max vertical dimension) 400mm*      |
| Pole Length                                | 0.5m up to 3m (can be cut to length) |
| Colour (VESA arms)                         | Black                                |
| Colour (Horizontal Rail)                   | Silver                               |
| Colour (Poles & Ceiling Mour               | nt) Black or Chrome                  |

#### **FEATURES**

- Universal design suitable for all sized screens up to 50kg (per screen)
- High-end aesthetic quality
- Suitable for landscape or portrait mounting
- Choice of fixed or tilting interface arms available to suit a range of installs
- Suitable for landscape, portrait and back-to-back mounting
- Combines with B-Tech's System 2 range to mount from the ceiling or in floorto-ceiling configurations when wall mounting is not possible
- All arms feature levelling screws to adjust the screen height
- Tilting arms feature up to +20° tilt adjustment for enhanced overhead visibility
- Multiple rail lengths available (rails can be also be joined)