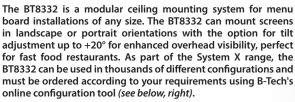

#### **FEATURES**

- Universal design suitable for all sized screens up to 50kg (per screen)
- High-end aesthetic quality
- Suitable for landscape or portrait mounting
- Choice of fixed or tilting interface arms available to suit a range of installs
- Suitable for landscape, portrait and back-to-back mounting
- Combines with B-Tech's System 2 range to mount from the ceiling or in floorto-ceiling configurations when wall mounting is not possible
- All arms feature levelling screws to adjust the screen height
- Tilting arms feature up to +20° tilt adjustment for enhanced overhead visibility
- Multiple rail lengths available (rails can be also be joined)

Choice of fixed or tilting interface arms available to suit a range of installs

Suitable for landscape, portrait and backto-back mounting

Multiple rail lengths available (rails can also be joined to create larger installs)