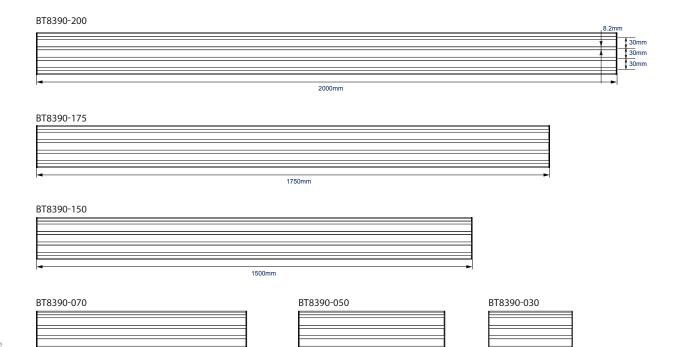

be mounted from the ceiling or in floor-to-ceiling configurations





BT8332 configurations are made to your exact requirements and, as a result, utilise a varying combination of System X components in order to create the perfect solution. Below are technical drawings for the standard components used in every BT8332 configuration: BT8390-CFK Collar Fixing Kit, BT7850 Ø50mm Poles and BT8390 Mounting Rails (available in the lengths shown). Please visit our System X online configuration tool at www.btechavmounts.com/systemx-configurator to specify your requirements. All dimensions will be automatically calculated and a complete mounting solution with all required parts will be created for you.

### BT8390-CFK COLLAR FIXING KIT



#### BT7850 Ø50MM POLES



#### BT8390 MOUNTING RAIL LENGTHS



500mm

#### **ACCESSORIES AND RELATED PRODUCTS**

700mm



Universal Menu Board Mounting System Universal Pop-In, Pop-Out Menu Board for wall mounted menu board configurations  $\,\,$  System for menu board configurations





Universal Video Wall Mounting System for video wall configurations



Universal Ceiling Mounted Video Wall System for video wall configurations



SS-BT8332-V1-220916

300mm