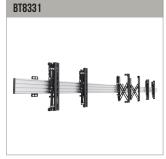

There are thousands of System X configurations available! Visit our

Can also be mounted from the ceiling or in floor-to-ceiling configurations

BT8332 configurations are made to your exact requirements and, as a result, utilise a varying combination of System X components in order to create the perfect solution. Below are technical drawings for the standard components used in every BT8332 configuration: BT8390-CFK Collar Fixing Kit, BT7850 Ø50mm Poles and BT8390 Mounting Rails (available in the lengths shown). Please visit our System X online configuration tool at www.btechavmounts.com/systemx-configurator to specify your requirements. All dimensions will be automatically calculated and a complete mounting solution with all required parts will be created for you.

### BT8390-CFK COLLAR FIXING KIT