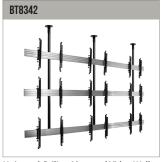

There are thousands of System X configurations available! Visit our

Can also be mounted from the ceiling or in floor-to-ceiling configurations

BT8332 configurations are made to your exact requirements and, as a result, utilise a varying combination of System X components in order to create the perfect solution. Below are technical drawings for the standard components used in every BT8332 configuration: BT8390-CFK Collar Fixing Kit, BT7850 Ø50mm Poles and BT8390 Mounting Rails (available in the lengths shown). Please visit our System X online configuration tool at www.btechavmounts.com/systemx-configurator to specify your requirements. All dimensions will be automatically calculated and a complete mounting solution with all required parts will be created for you.

#### BT8390 MOUNTING RAIL LENGTHS

500mm