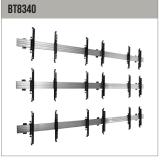

There are thousands of System X configurations available! Visit our

Can also be mounted from the ceiling or in floor-to-ceiling configurations

BT8332 configurations are made to your exact requirements and, as a result, utilise a varying combination of System X components in order to create the perfect solution. Below are technical drawings for the standard components used in every BT8332 configuration: BT8390-CFK Collar Fixing Kit, BT7850 Ø50mm Poles and BT8390 Mounting Rails (available in the lengths shown). Please visit our System X online configuration tool at www.btechavmounts.com/systemx-configurator to specify your requirements. All dimensions will be automatically calculated and a complete mounting solution with all required parts will be created for you.

#### BT8390 MOUNTING RAIL LENGTHS

500mm