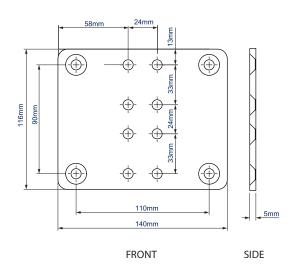

nds of System X configurations available! Visit our



Can also be mounted from the ceiling or in floor-to-ceiling configurations





BT8332 configurations are made to your exact requirements and, as a result, utilise a varying combination of System X components in order to create the perfect solution. Below are technical drawings for the standard components used in every BT8332 configuration: BT8390-CFK Collar Fixing Kit, BT7850 Ø50mm Poles and BT8390 Mounting Rails (available in the lengths shown). Please visit our System X online configuration tool at www.btechavmounts.com/systemx-configurator to specify your requirements. All dimensions will be automatically calculated and a complete mounting solution with all required parts will be created for you.

### BT8390-CFK COLLAR FIXING KIT



#### BT7850 Ø50MM POLES



#### BT8390 MOUNTING RAIL LENGTHS



500mm

#### **ACCESSORIES AND RELATED PRODUCTS**

700mm



Universal Menu Board Mounting System Universal Pop-In, Pop-Out Menu Board for wall mounted menu board configurations  $\,\,$  System for menu board configurations





Universal Video Wall Mounting System for video wall configurations



Universal Ceiling Mounted Video Wall System for video wall configurations



SS-BT8332-V1-220916

300mm