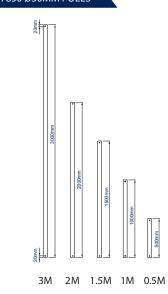

ons available! Visit our



Can also be mounted from the ceiling or in floor-to-ceiling configurations





BT8332 configurations are made to your exact requirements and, as a result, utilise a varying combination of System X components in order to create the perfect solution. Below are technical drawings for the standard components used in every BT8332 configuration: BT8390-CFK Collar Fixing Kit, BT7850 Ø50mm Poles and BT8390 Mounting Rails (available in the lengths shown). Please visit our System X online configuration tool at www.btechavmounts.com/systemx-configurator to specify your requirements. All dimensions will be automatically calculated and a complete mounting solution with all required parts will be created for you.

### BT8390-CFK COLLAR FIXING KIT



#### BT7850 Ø50MM POLES



#### BT8390 MOUNTING RAIL LENGTHS



500mm

#### **ACCESSORIES AND RELATED PRODUCTS**

700mm



Universal Menu Board Mounting System Universal Pop-In, Pop-Out Menu Board for wall mounted menu board configurations  $\,\,$  System for menu board configurations





Universal Video Wall Mounting System for video wall configurations



Universal Ceiling Mounted Video Wall System for video wall configurations



SS-BT8332-V1-220916

300mm