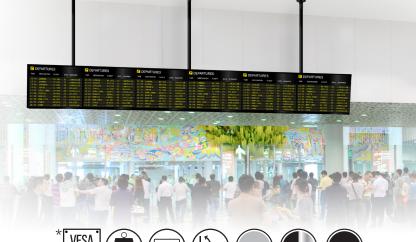

# **UNIVERSAL CEILING MOUNTED MENU BOARD MOUNTING SYSTEM**

| mine comiguration tool (see below, right). |                                      |
|--------------------------------------------|--------------------------------------|
| SPECIFICATION                              |                                      |
| Recommended screen size                    | 32" - 65"                            |
| Max load                                   | 50kg (per screen)                    |
| Tilt range (where applicable)              | +20°                                 |
| VESA® & non-VESA fixings                   | (max vertical dimension) 400mm*      |
| Pole Length                                | 0.5m up to 3m (can be cut to length) |
| Colour (VESA arms)                         | Black                                |
| Colour (Horizontal Rail)                   | Silver                               |
| Colour (Poles & Ceiling Mour               | nt) Black or Chrome                  |

#### **FEATURES**

- Universal design suitable for all sized screens up to 50kg (per screen)
- High-end aesthetic quality
- Suitable for landscape or portrait mounting
- Choice of fixed or tilting interface arms available to suit a range of installs
- Suitable for landscape, portrait and back-to-back mounting
- Combines with B-Tech's System 2 range to mount from the ceiling or in floorto-ceiling configurations when wall mounting is not possible
- All arms feature levelling screws to adjust the screen height
- Tilting arms feature up to +20° tilt adjustment for enhanced overhead visibility
- Multiple rail lengths available (rails can be also be joined)