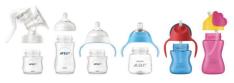

#### Compatibility across the range

Mix and match our breast pump, bottle and cup parts, and create the product that works for you, when you need it!

## **What is included**Baby bottle: 3 pcs