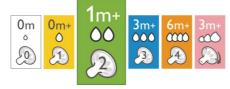

#### Choosing the right nipple

The Philips Avent Natural range offers different nipple softness and increasing flow rates for every development stage of your baby.

#### **Development stages**

Stages: 0-12 months

**Functions** 

Latch on: Natural latch on, Easy combine

breast and bottle

Nipple: Unique comfort petals, Ultra soft and

flexible nipple

Anti-colic valve: Advanced anti-colic system