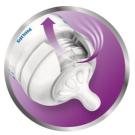

#### Vents air away from your baby's tummy

· Unique anti-colic valve technology

#### Anti-colic valve technology

Our unique anti-colic valve technology was designed to reduce colic and discomfort, by venting air away from your baby's tummy.