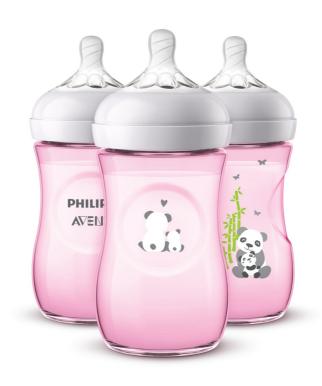

# The most natural way to bottle feed

### Natural latch on

Our Natural bottle with an ultra soft nipple more closely resembles the breast. The wide breast-shaped nipple with flexible spiral design and comfort petals allows natural latch on and makes it easy to combine breast and bottle feeding.

Natural baby bottle SCF669/36