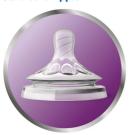

#### A comfortable and contented feed for your baby

 ${\boldsymbol{\cdot}}$  Flexible spiral design combined with comfort petals

### Flexible spiral design

Flexible spiral design, combined with our unique comfort petals to create a flexible nipple, allowing for a more natural feed without nipple collapse.