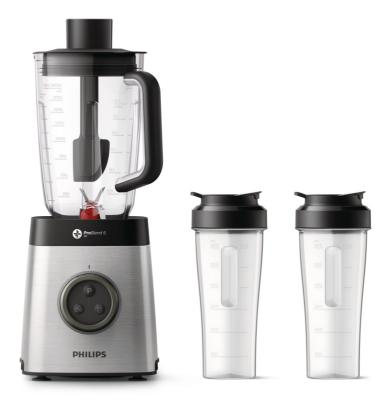

#### Large-capacity blender jar

Everyone loves a good smoothie! Our 2.2-liter Tritan copolyester jar has a working capacity of 2 liters to make smoothies for the whole family.

#### **Accessories**

Included: 2 tumbler jars

## **Technical specifications**

Capacity jar: 2.2 L Capacity tumbler: 0.6 L

Power: 1400 W

RPM blender (max): 35000 rpm

Voltage: 200-230 V

**Finishing** 

Material jar: Tritan

Material of main body: Metal