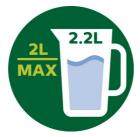

#### Large-capacity blender jar

Everyone loves a good smoothie! Our 2.2-liter Tritan copolyester jar has a working capacity of 2 liters to make smoothies for the whole family.