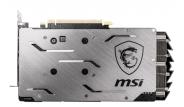

## Solid Black Backplate

Increases toughness of the card to prevent bending while complementing the sleek MSI GAMING design.