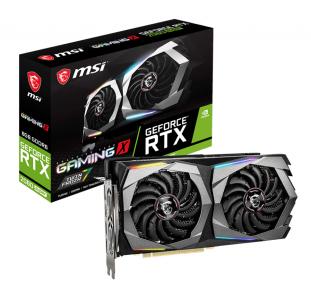

# TISE® GEFORCE RTX 2060 SUPER™ GAMING

## **SPECIFICATION**

| Model Name                      | GeForce® RTX 2060 SUPER™ GAMING X      |
|---------------------------------|----------------------------------------|
| <b>Graphics Processing Unit</b> | NVIDIA® GeForce® RTX 2060 SUPER™       |
| Interface                       | PCI Express x16 3.0                    |
| Cores                           | 2176 Units                             |
| Core Clocks                     | Boost: 1695 MHz                        |
| Memory Speed                    | 14 Gbps                                |
| Memory                          | 8GB GDDR6                              |
| Memory Bus                      | 256-bit                                |
| Output                          | DisplayPort x 3 (v1.4) / HDMI 2.0b x 1 |
| HDCP Support                    | 2.2                                    |
| Power consumption               | 175 W                                  |
| Power connectors                | 8-pin x 1                              |
| Recommended PSU                 | 550W                                   |
| Card Dimension(mm)              | 248 x 128 x 52 mm                      |
| Weight (Card / Package)         | 981 g / 1579 g                         |
| Afterburner OC                  | Υ                                      |
| DirectX Version Support         | 12 API                                 |
| OpenGL Version Support          | 4.5                                    |
| Maximum Displays                | 4                                      |
| VR Ready                        | Υ                                      |
| G-SYNC® technology              | Υ                                      |
| Adaptive Vertical Sync          | Υ                                      |
| Digital Maximum Resolution      | 7680 x 4320                            |