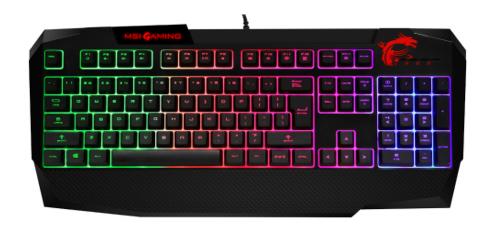

## **GAMING GEAR INTERCEPTOR DS4200**

Zone1 Red/Zone2 Green/Zone3 Blue

Windows 10 / 8.1 / 8 / 7

Mac OS X

1.5 m Braided Fiber

10 Million

Fn + Function keys 6-Key Rollover

## **FEATURES**

- Special Membrane Switches with Mechanical Feel
- Gaming Mode and Anti-ghosting Capability
- Multi-color Animated Backlighting
- Water Resistant (spill-proof)
- Ergonomically Designed Wrist Rest