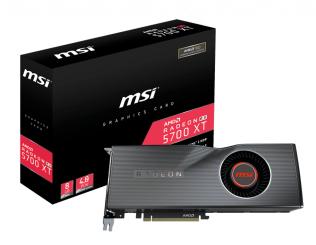

# **775** Radeon RX 5700 XT 8G

## **SPECIFICATION**

| Model Name                      | Radeon™ RX 5700 XT 8G                  |
|---------------------------------|----------------------------------------|
| <b>Graphics Processing Unit</b> | Radeon™ RX 5700 XT                     |
| Interface                       | PCI Express 4.0                        |
| Core Name                       | NAVI 10 XT                             |
| Cores                           | 2560 Units(40CU)                       |
| Core Clocks                     | Boost: Up to 1905 MHz                  |
|                                 | Game: 1755 MHz                         |
|                                 | Base: 1605 MHz                         |
| Memory Speed                    | 14 Gbps                                |
| Memory                          | 8GB GDDR6                              |
| Memory Bus                      | 256-bit                                |
| Output                          | DisplayPort x 3 (v1.4) / HDMI 2.0b x 1 |
| HDCP Support                    | 2.2                                    |
| Power consumption               | 225 W                                  |
| Power connectors                | 8-pin x 1+ 6-pin x 1                   |
| Recommended PSU                 | 600 W                                  |
| Card Dimension(mm)              | 270x 110x 40 mm                        |
| Weight (Card / Package)         | 1110 g / 1549 g                        |
| Afterburner OC                  | Y                                      |
| DirectX Version Support         | 12                                     |
| OpenGL Version Support          | 4.5                                    |
| Multi-GPU Technology            | Crossfire™, 2-Way (Bridgeless)(DX12)   |
| Maximum Displays                | 4                                      |
| VR Ready                        | Υ                                      |
| Digital Maximum<br>Resolution   | 7680x4320                              |