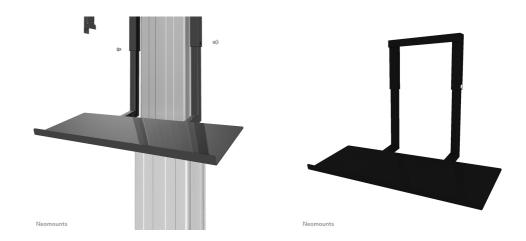

# Neomounts Keyboard Shelf for Floor Stands PLASMA-M2250 & PLASMA-W2250.

Neomounts model PLASMA-M2250KEYB is a universal laptop shelf for the PLASMA-M2250- & PLASMA-W2250-series electric height adjustable trolleys and floor stands

The laptop shelf can be mounted on the height adjustable column and the plate has a width of 60 cm and a depth of 19,5 cm.

All installation material is included with the product. Warranty: 5 year.