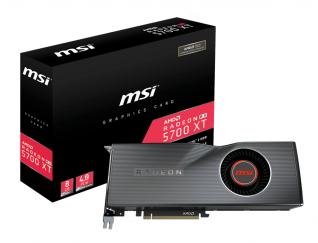

# **775** Radeon RX 5700 XT 8G

#### **SPECIFICATION**

| Model Name                    | Radeon™ RX 5700 XT 8G                  |
|-------------------------------|----------------------------------------|
|                               |                                        |
| Graphics Processing Unit      | Radeon™ RX 5700 XT                     |
| Interface                     | PCI Express 4.0                        |
| Core Name                     | NAVI 10 XT                             |
| Cores                         | 2560 Units(40CU)                       |
| Core Clocks                   | Boost: Up to 1905 MHz                  |
|                               | Game: 1755 MHz                         |
|                               | Base: 1605 MHz                         |
| Memory Speed                  | 14 Gbps                                |
| Memory                        | 8GB GDDR6                              |
| Memory Bus                    | 256-bit                                |
| Output                        | DisplayPort x 3 (v1.4) / HDMI 2.0b x 1 |
| HDCP Support                  | 2.2                                    |
| Power consumption             | 225 W                                  |
| Power connectors              | 8-pin x 1+ 6-pin x 1                   |
| Recommended PSU               | 600 W                                  |
| Card Dimension(mm)            | 270x 110x 40 mm                        |
| Weight (Card / Package)       | 1110 g / 1549 g                        |
| Afterburner OC                | Y                                      |
| DirectX Version Support       | 12                                     |
| OpenGL Version Support        | 4.5                                    |
| Multi-GPU Technology          | Crossfire™, 2-Way (Bridgeless)(DX12)   |
| Maximum Displays              | 4                                      |
| VR Ready                      | Υ                                      |
| Digital Maximum<br>Resolution | 7680x4320                              |