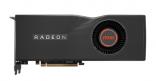

# **775** Radeon RX 5700 XT 8G

#### **SPECIFICATION**

| Model Name                    | Radeon™ RX 5700 XT 8G                  |
|-------------------------------|----------------------------------------|
|                               |                                        |
| Graphics Processing Unit      | Radeon™ RX 5700 XT                     |
| Interface                     | PCI Express 4.0                        |
| Core Name                     | NAVI 10 XT                             |
| Cores                         | 2560 Units(40CU)                       |
| Core Clocks                   | Boost: Up to 1905 MHz                  |
|                               | Game: 1755 MHz                         |
|                               | Base: 1605 MHz                         |
| Memory Speed                  | 14 Gbps                                |
| Memory                        | 8GB GDDR6                              |
| Memory Bus                    | 256-bit                                |
| Output                        | DisplayPort x 3 (v1.4) / HDMI 2.0b x 1 |
| HDCP Support                  | 2.2                                    |
| Power consumption             | 225 W                                  |
| Power connectors              | 8-pin x 1+ 6-pin x 1                   |
| Recommended PSU               | 600 W                                  |
| Card Dimension(mm)            | 270x 110x 40 mm                        |
| Weight (Card / Package)       | 1110 g / 1549 g                        |
| Afterburner OC                | Y                                      |
| DirectX Version Support       | 12                                     |
| OpenGL Version Support        | 4.5                                    |
| Multi-GPU Technology          | Crossfire™, 2-Way (Bridgeless)(DX12)   |
| Maximum Displays              | 4                                      |
| VR Ready                      | Υ                                      |
| Digital Maximum<br>Resolution | 7680x4320                              |