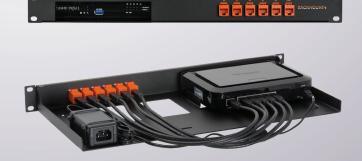

## Product Line SW-RACK Type RM-SW-T7

## Supported Models Sonicwall Soho 250

**DIMENSIONS 1U** 

COLOR RAL 9005 Black

PACKING DIMENSIONS 80 x 520 x 270 mm

3.14 x 20.47 x 10.63 in

PRODUCT DIMENSIONS 44 x 482 x 217 mm

(height x width x depth)  $1.73 \times 18.98 \times 8.54$  in

## ALL THE REASONS TO RACK YOUR APPLIANCE

- Rackmount.IT kits clean up your 19 inch rack and increase the reliability of your appliance.
- Easy 5-minute assembly in a 19 inch rack.
- Front facing network connections.
- Fixed appliance and power supply.
- Next to standard models, Rackmount.IT provides custom made kits in any color on project basis.