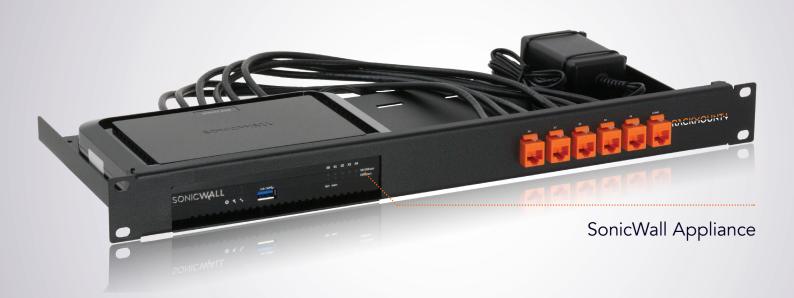

## Product Line SW-RACK Type RM-SW-T7

## Supported Models Sonicwall Soho 250

**DIMENSIONS 1U** 

COLOR RAL 9005 Black

PACKING DIMENSIONS 80 x 520 x 270 mm

3.14 x 20.47 x 10.63 in

PRODUCT DIMENSIONS 44 x 482 x 217 mm

(height x width x depth)  $1.73 \times 18.98 \times 8.54$  in

## ALL THE REASONS TO RACK YOUR APPLIANCE

- Rackmount.IT kits clean up your 19 inch rack and increase the reliability of your appliance.
- Easy 5-minute assembly in a 19 inch rack.
- Front facing network connections.
- Fixed appliance and power supply.
- Next to standard models, Rackmount.IT provides custom made kits in any color on project basis.