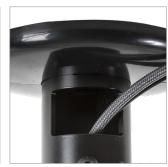

convex curved menu board

Choose from fixed or micro-adjustment interface arms

Integrated cable management to hide unsightly cables

Ø50mm poles are available in lengths ranging from 0.5m - 3m to provide the desired drop