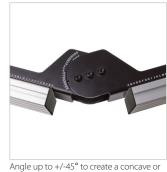

| SPECIFICATION                        |                                      |
|--------------------------------------|--------------------------------------|
| Recommended screen size              | 32" - 70"                            |
| Max load                             | 50kg (per screen)                    |
| Angle adjustment range               | up to +/- 45° (between screens)      |
| VESA <sup>®</sup> & non-VESA fixings | 200 x 200 up to 600 x 400            |
| Pole length                          | 0.5m up to 3m (can be cut to length) |
| Colour (VESA arms)                   | Black                                |
| Colour (horizontal rail)             | Silver                               |
| Colour (poles & ceiling mour         | nt) Black or Chrome                  |

## FEATURES

- Universal design suitable for all sized screens up to 50kg (per screen)
- High-end aesthetic quality
- Suitable for landscape or portrait mounting
- Easy to use adjustable adaptor creates an angled join between screens
- Integrated angle guides eliminate the need to measure required angles
- Integrated rail mounting guides ensure the join position is consistent
- throughout the installation without the need to measure Choose from fixed or micro-adjustment interface arms
- Tool-less micro-adjustments at 8 points for seamless screen alignment (not
- included on fixed arms)
- All arms feature levelling screws to adjust the screen height
- Integrated cable management
- Safety screws help prevent unauthorised removal of screens
- Simple installation with all mounting hardware included

convex curved menu board

Choose from fixed or micro-adjustment interface arms

Integrated cable management to hide unsightly cables

Ø50mm poles are available in lengths ranging from 0.5m - 3m to provide the desired drop