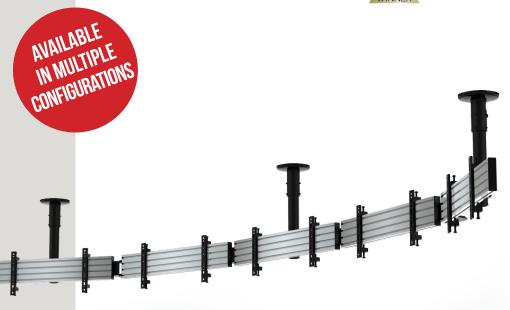

9

Designed to mount menu boards in curved configurations, the BT8333 is a ceiling mounted system with a universal design suitable for all screens from 32" to 70". As part of B-Tech's dynamic System X range, this contemporary mounting solution is lightweight yet incredibly strong, has a high-end aesthetic quality and comes with integrated angle guides, cable management and a choice of interface arms.

## FEATURES

- Universal design suitable for all sized screens up to 50kg (per screen)
- High-end aesthetic quality
- Suitable for landscape or portrait mounting
- Easy to use adjustable adaptor creates an angled join between screens
- Integrated angle guides eliminate the need to measure required angles
- Integrated rail mounting guides ensure the join position is consistent
- throughout the installation without the need to measure Choose from fixed or micro-adjustment interface arms
- Tool-less micro-adjustments at 8 points for seamless screen alignment (not
- included on fixed arms)
- All arms feature levelling screws to adjust the screen height
- Integrated cable management
- Safety screws help prevent unauthorised removal of screens
- Simple installation with all mounting hardware included

convex curved menu board

Choose from fixed or micro-adjustment interface arms

Integrated cable management to hide unsightly cables

Ø50mm poles are available in lengths ranging from 0.5m - 3m to provide the desired drop