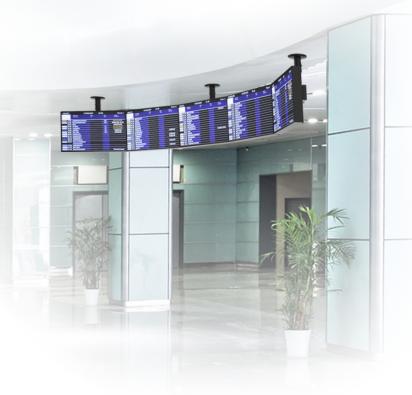

9

Designed to mount menu boards in curved configurations, the BT8333 is a ceiling mounted system with a universal design suitable for all screens from 32" to 70". As part of B-Tech's dynamic System X range, this contemporary mounting solution is lightweight yet incredibly strong, has a high-end aesthetic quality and comes with integrated angle guides, cable management and a choice of interface arms.

convex curved menu board

Choose from fixed or micro-adjustment interface arms

Integrated cable management to hide unsightly cables

Ø50mm poles are available in lengths ranging from 0.5m - 3m to provide the desired drop