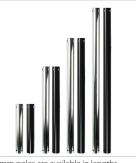

convex curved menu board

Choose from fixed or micro-adjustment interface arms

Integrated cable management to hide unsightly cables

Ø50mm poles are available in lengths ranging from 0.5m - 3m to provide the desired drop