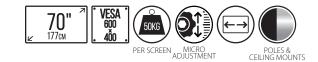

| SPECIFICATION                        |                                      |
|--------------------------------------|--------------------------------------|
| Recommended screen size              | 32" - 70"                            |
| Max load                             | 50kg (per screen)                    |
| Angle adjustment range               | up to +/- 45° (between screens)      |
| VESA <sup>®</sup> & non-VESA fixings | 200 x 200 up to 600 x 400            |
| Pole length                          | 0.5m up to 3m (can be cut to length) |
| Colour (VESA arms)                   | Black                                |
| Colour (horizontal rail)             | Silver                               |
| Colour (poles & ceiling mour         | nt) Black or Chrome                  |

## FEATURES

- Universal design suitable for all sized screens up to 50kg (per screen)
- High-end aesthetic quality
- Suitable for landscape or portrait mounting
- Easy to use adjustable adaptor creates an angled join between screens
- Integrated angle guides eliminate the need to measure required angles
- Integrated rail mounting guides ensure the join position is consistent
- throughout the installation without the need to measure Choose from fixed or micro-adjustment interface arms
- Tool-less micro-adjustments at 8 points for seamless screen alignment (not
- included on fixed arms)
- All arms feature levelling screws to adjust the screen height
- Integrated cable management
- Safety screws help prevent unauthorised removal of screens
- Simple installation with all mounting hardware included