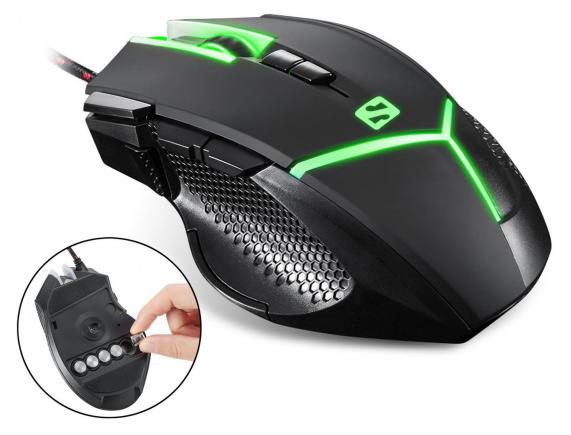

## Destroyer FlexWeight Mouse

Item no.:

640-19

The Sandberg Destroyer FlexWeight Mouse allows you to decide how much your mouse should weigh. The speed of which you can move your mouse is essential to your performance, and this is where the weight of the mouse plays a crucial role. There are five small weights built in to the underside of the mouse, which you can easily replace as needed. The mouse has been designed with a good grip so that it is also comfortable for long gaming sessions. The colours of the LED lights can easily be changed by pressing a button on the mouse.

## Sandberg Destroyer FlexWeight Mouse