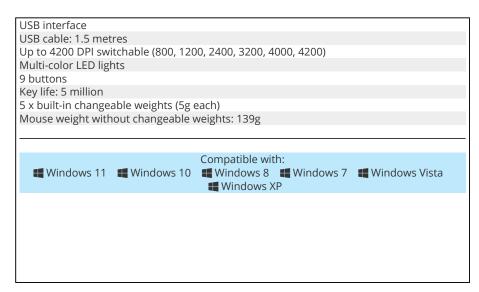

## Destroyer FlexWeight Mouse

Item no.:

640-19

The Sandberg Destroyer FlexWeight Mouse allows you to decide how much your mouse should weigh. The speed of which you can move your mouse is essential to your performance, and this is where the weight of the mouse plays a crucial role. There are five small weights built in to the underside of the mouse, which you can easily replace as needed. The mouse has been designed with a good grip so that it is also comfortable for long gaming sessions. The colours of the LED lights can easily be changed by pressing a button on the mouse.