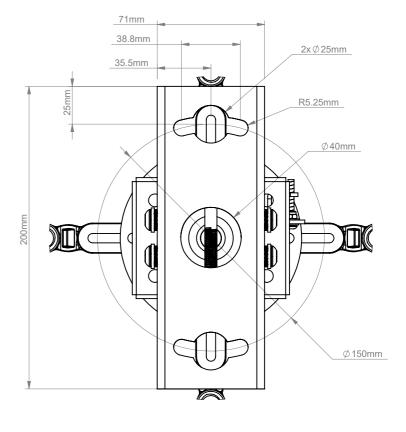

MAX260mm

MAX370mm 400mm

DETAIL A SCALE 2:5

|           | B-Tech International Design & Manufacturing Limited  Part of the B-Tech International Group of Companies |                                                                      |        |        | B-Tech No: | BT899-FD025                                                         |
|-----------|----------------------------------------------------------------------------------------------------------|----------------------------------------------------------------------|--------|--------|------------|---------------------------------------------------------------------|
|           |                                                                                                          |                                                                      |        |        | Title:     | Fixed Drop Heavy Duty Projector Ceiling Mount with Micro-Adjustment |
| er<br>ech | B                                                                                                        | UNLESS<br>OTHERWISE<br>SPECIFIED<br>DIMENSIONS ARE<br>IN MILLIMETERS | Size:  | A3     | Revision:  | 0.0                                                                 |
|           |                                                                                                          |                                                                      | Scale: | 1:5    | Date:      | 6/4/2018                                                            |
|           | F-TF 7 (2) OFF INK                                                                                       |                                                                      | Sheet: | 1 of 1 | File Name: | BTD-BT899-FD025                                                     |