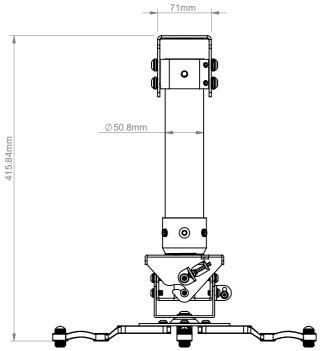

MAX260mm

MAX370mm 400mm

DETAIL A SCALE 2:5

|           | B-Tech International Design & Manufacturing Limited  Part of the B-Tech International Group of Companies |                                                                      |        |        | B-Tech No: | BT899-FD025                                                         |
|-----------|----------------------------------------------------------------------------------------------------------|----------------------------------------------------------------------|--------|--------|------------|---------------------------------------------------------------------|
|           |                                                                                                          |                                                                      |        |        | Title:     | Fixed Drop Heavy Duty Projector Ceiling Mount with Micro-Adjustment |
| er<br>ech | B                                                                                                        | UNLESS<br>OTHERWISE<br>SPECIFIED<br>DIMENSIONS ARE<br>IN MILLIMETERS | Size:  | A3     | Revision:  | 0.0                                                                 |
|           |                                                                                                          |                                                                      | Scale: | 1:5    | Date:      | 6/4/2018                                                            |
|           | F-TF 7 (2) OFF INK                                                                                       |                                                                      | Sheet: | 1 of 1 | File Name: | BTD-BT899-FD025                                                     |