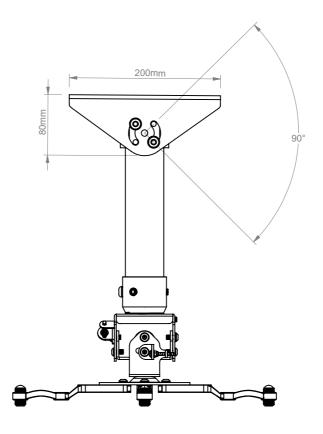

MAX260mm

MAX370mm 400mm

DETAIL A SCALE 2:5

|           | B-Tech International Design & Manufacturing Limited  Part of the B-Tech International Group of Companies |                                                                      |        |        | B-Tech No: | BT899-FD025                                                         |
|-----------|----------------------------------------------------------------------------------------------------------|----------------------------------------------------------------------|--------|--------|------------|---------------------------------------------------------------------|
|           |                                                                                                          |                                                                      |        |        | Title:     | Fixed Drop Heavy Duty Projector Ceiling Mount with Micro-Adjustment |
| er<br>ech | B                                                                                                        | UNLESS<br>OTHERWISE<br>SPECIFIED<br>DIMENSIONS ARE<br>IN MILLIMETERS | Size:  | A3     | Revision:  | 0.0                                                                 |
|           |                                                                                                          |                                                                      | Scale: | 1:5    | Date:      | 6/4/2018                                                            |
|           | F-TF 7 (2) OFF INK                                                                                       |                                                                      | Sheet: | 1 of 1 | File Name: | BTD-BT899-FD025                                                     |