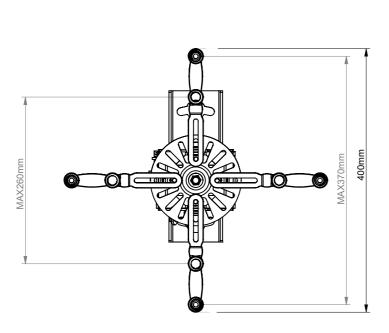

DETAIL A SCALE 2:5

| B-Tech International Design & Manufacturing Limited |                                                          |        |        | B-Tech No: | BT899-FD300                                                         |
|-----------------------------------------------------|----------------------------------------------------------|--------|--------|------------|---------------------------------------------------------------------|
| Part of the B-Tech International Group of Companies |                                                          |        |        | Title:     | Fixed Drop Heavy Duty Projector Ceiling Mount with Micro-Adjustment |
| B                                                   | UNLESS OTHERWISE SPECIFIED DIMENSIONS ARE IN MILLIMETERS | Size:  | A3     | Revision:  | 0.0                                                                 |
|                                                     |                                                          | Scale: | 1:5    | Date:      | 6/4/2018                                                            |
| ELLES DESIUM                                        |                                                          | Sheet: | 1 of 1 | File Name: | BTD-BT899-FD300                                                     |