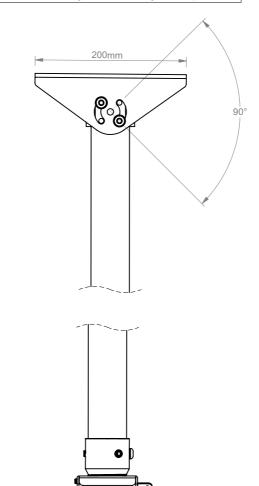

DETAIL A SCALE 2:5

| B-Tech International Design & Manufacturing Limited |                                                          |        |        | B-Tech No: | BT899-FD300                                                         |
|-----------------------------------------------------|----------------------------------------------------------|--------|--------|------------|---------------------------------------------------------------------|
| Part of the B-Tech International Group of Companies |                                                          |        |        | Title:     | Fixed Drop Heavy Duty Projector Ceiling Mount with Micro-Adjustment |
| B                                                   | UNLESS OTHERWISE SPECIFIED DIMENSIONS ARE IN MILLIMETERS | Size:  | A3     | Revision:  | 0.0                                                                 |
|                                                     |                                                          | Scale: | 1:5    | Date:      | 6/4/2018                                                            |
| ELLES DESIUM                                        |                                                          | Sheet: | 1 of 1 | File Name: | BTD-BT899-FD300                                                     |