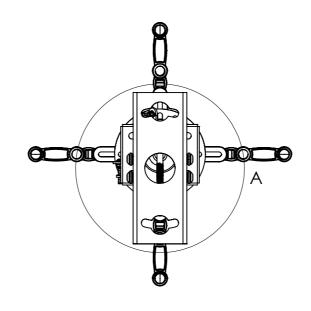

DETAIL A SCALE 2:5

| B-Tech International Design & Manufacturing Limited |                                                          |        |        | B-Tech No: | BT899-FD300                                                         |
|-----------------------------------------------------|----------------------------------------------------------|--------|--------|------------|---------------------------------------------------------------------|
| Part of the B-Tech International Group of Companies |                                                          |        |        | Title:     | Fixed Drop Heavy Duty Projector Ceiling Mount with Micro-Adjustment |
| B                                                   | UNLESS OTHERWISE SPECIFIED DIMENSIONS ARE IN MILLIMETERS | Size:  | A3     | Revision:  | 0.0                                                                 |
|                                                     |                                                          | Scale: | 1:5    | Date:      | 6/4/2018                                                            |
| ELLES DESIUM                                        |                                                          | Sheet: | 1 of 1 | File Name: | BTD-BT899-FD300                                                     |