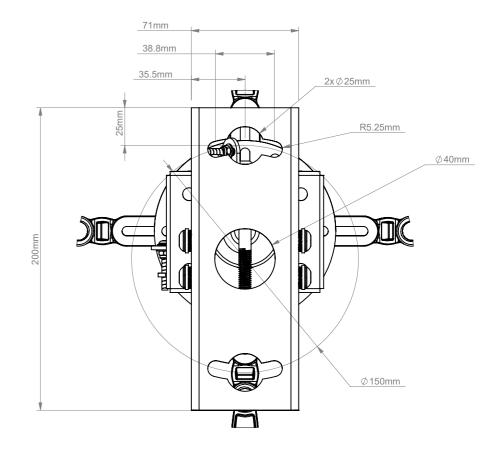

DETAIL A SCALE 2:5

| B-Tech International Design & Manufacturing Limited |                                                          |        |        | B-Tech No: | BT899-FD300                                                         |
|-----------------------------------------------------|----------------------------------------------------------|--------|--------|------------|---------------------------------------------------------------------|
| Part of the B-Tech International Group of Companies |                                                          |        |        | Title:     | Fixed Drop Heavy Duty Projector Ceiling Mount with Micro-Adjustment |
| B                                                   | UNLESS OTHERWISE SPECIFIED DIMENSIONS ARE IN MILLIMETERS | Size:  | A3     | Revision:  | 0.0                                                                 |
|                                                     |                                                          | Scale: | 1:5    | Date:      | 6/4/2018                                                            |
| ELLES DESIUM                                        |                                                          | Sheet: | 1 of 1 | File Name: | BTD-BT899-FD300                                                     |