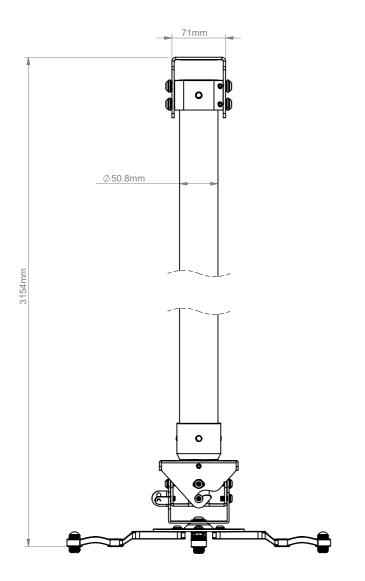

DETAIL A SCALE 2:5

| B-Tech International Design & Manufacturing Limited |                                                          |        |        | B-Tech No: | BT899-FD300                                                         |
|-----------------------------------------------------|----------------------------------------------------------|--------|--------|------------|---------------------------------------------------------------------|
| Part of the B-Tech International Group of Companies |                                                          |        |        | Title:     | Fixed Drop Heavy Duty Projector Ceiling Mount with Micro-Adjustment |
| B                                                   | UNLESS OTHERWISE SPECIFIED DIMENSIONS ARE IN MILLIMETERS | Size:  | A3     | Revision:  | 0.0                                                                 |
|                                                     |                                                          | Scale: | 1:5    | Date:      | 6/4/2018                                                            |
| ELLES DESIUM                                        |                                                          | Sheet: | 1 of 1 | File Name: | BTD-BT899-FD300                                                     |