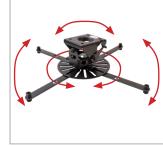

## **EXTRA LARGE PROJECTOR CEILING** IICRO-ADJUSTMEN

The BT899XL-FD is a universal projector ceiling mount which can be used to mount projectors up to 25kg, this fixed drop projector mount is mounted to B-Tech's Ø50mm pole (ideal for installing in areas with high angled ceilings where a larger ceiling drop is required) with an adjustable tilt mechanism and a tilt range of up to 90°. The BT899XL-FD is designed with easy adjustment of tilt, roll and swivel, with optional micro-adjustment for short throw projectors, making this mount the ideal solution for installing heavy duty projectors.

Unique 'carousel' mounting plate for universal compatibility

Features easy tilt, roll and swivel functions

Optional micro-adjustment feature for short throw projectors

**AV**AWARDS 2017 MANUFACTURER OF THE YEAR