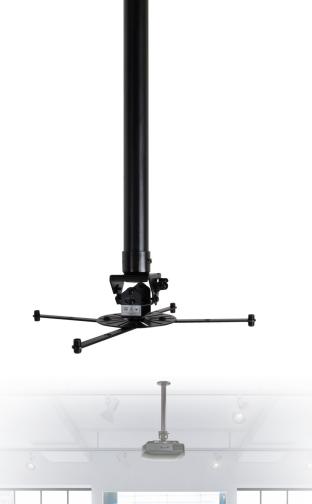

## **EXTRA LARGE PROJECTOR CEILING** IICRO-ADJUSTMEN

The BT899XL-FD is a universal projector ceiling mount which can be used to mount projectors up to 25kg, this fixed drop projector mount is mounted to B-Tech's Ø50mm pole (ideal for installing in areas with high angled ceilings where a larger ceiling drop is required) with an adjustable tilt mechanism and a tilt range of up to 90°. The BT899XL-FD is designed with easy adjustment of tilt, roll and swivel, with optional micro-adjustment for short throw projectors, making this mount the ideal solution for installing heavy duty projectors.

| AVAILABLE IN 6 POLE LENGTHS |              |                 |  |
|-----------------------------|--------------|-----------------|--|
| BT899XL-FD025 0.25m         | Pole BT899XL | FD150 1.5m Pole |  |
| BT899XL-FD050 0.5m          | Pole BT899XL | -FD200 2m Pole  |  |
| BT899XL-FD100 1m            | Pole BT899XL | -FD300 3m Pole  |  |

Ceiling plate can be mounted onto a ceiling with angles up to 90°