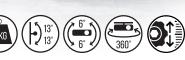

| SPECIFICATION                |         |
|------------------------------|---------|
| Max load                     | 25kg    |
| Tilt adjustment              | +/-13°  |
| Roll adjustment              | + / -6° |
| Swivel                       | 360°    |
| Max distance between fixings | 493mm   |
| Colour                       | Black   |