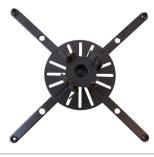

## **FEATURES**

- Adjustable drop in 25mm increments for the perfect positioning of projector height
- Integrated cable management for a smart installation
- Security locking screws and Allen key provided for a secure installation
- Unique 'Carousel' mounting plate for universal compatibility
- Suitable for projectors using M2.5, M3, M4, M5 and M6 fixings

Unique 'carousel' mounting plate for universal compatibility

Features easy tilt, roll and swivel functions

Optional micro-adjustment feature for short throw projectors

**AV**AWARDS 2017 MANUFACTURER OF THE YEAR