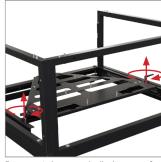

\*Only one projector can be in the service position at one time

Slide out tray allows quick and easy servicing without any disassembly

Features pitch, yaw and roll adjustment for perfectly level projection

Micro-adjustment for perfectly framed projection

**AV**AWARDS 2017 MANUFACTURER OF THE YEAR

Can be used in conjunction with the BT898 Stackable Projector Mount (top tier)

**B-TECH AV MOUNTS** 

SIDE VIEW TRAY EXTENDED