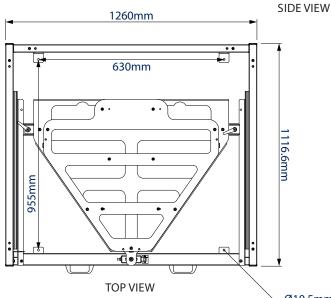

| SPECIFICATION      |                                   |
|--------------------|-----------------------------------|
| Max Load           | <b>75kg</b> per unit              |
| Max Projector Size | up to W: 800 x D: 1000 x H: 350mm |
| Tilt (Pitch)       | +4.5° (with micro-adjustment)     |
| Yaw                | 2.5° (with micro-adjustment)      |
| Roll               | +4.5° (with micro-adjustment)     |

#### **FEATURES**

- Ideal for projection mapping
- Modular design allows mounts to be stacked (to a max height of 2.6m)
- Projector tray slides out to allow access to the projector for servicing & adjustment\*
- Projector can be guickly connected or disconnected for off-site servicing if required
- Tool-less micro adjustment
- Tilt, pitch and yaw positions are maintained while projector is disconnected, eliminating the need to re-calibrate micro-adjustments after servicing
- Quick and easy assembly
- Integrated cable management
- Open design gives suitable ventilation for projectors
- Designed for indoor or outdoor use when protected in a sheltered environment

Micro-adjustment for perfectly framed projection

**AV**AWARDS 2017 MANUFACTURER OF THE YEAR

Can be used in conjunction with the BT898 Stackable Projector Mount (top tier)

**B-TECH AV MOUNTS** 

SIDE VIEW TRAY EXTENDED