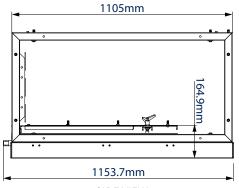

| SPECIFICATION      |                                   |
|--------------------|-----------------------------------|
| Max Load           | <b>75kg</b> per unit              |
| Max Projector Size | up to W: 800 x D: 1000 x H: 350mm |
| Tilt (Pitch)       | +4.5° (with micro-adjustment)     |
| Yaw                | 2.5° (with micro-adjustment)      |
| Roll               | +4.5° (with micro-adjustment)     |

Projector mount must be bolted to the floor