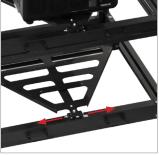

\*Only one projector can be in the service position at one time

Slide out tray allows quick and easy servicing without any disassembly

Features pitch, yaw and roll adjustment for perfectly level projection

Micro-adjustment for perfectly framed projection

**AV**AWARDS 2017 MANUFACTURER OF THE YEAR

Can be used in conjunction with the BT898 Stackable Projector Mount (top tier)

**B-TECH AV MOUNTS** 

SIDE VIEW TRAY EXTENDED