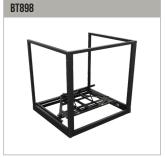

Micro-adjustment for perfectly framed projection

**AV**AWARDS 2017 MANUFACTURER OF THE YEAR

Can be used in conjunction with the BT898 Stackable Projector Mount (top tier)

**B-TECH AV MOUNTS** 

SIDE VIEW TRAY EXTENDED

#### **ACCESSORIES**

designed for projectors up to 75kg

Stackable Heavy Duty Projector Mount Heavy Duty Projector Ceiling Mount for projectors up to 70kg

Adjustable Drop Heavy Duty projector ceiling mount for projectors up to 70kg