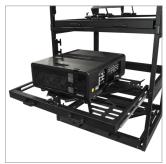

## STACKABLE HEAVY DUTY PROJECTOR FLOOR MOUNT WITH PULL-OUT SERVICE TRAY

IDEAL FOR PROJECTION MAPPING

Designed to floor mount projectors up to 75kg, this heavy duty mount can be stacked to create a column of XL projectors. The projector fixes to a slide out tray which allows for quick and easy servicing without needing to disassemble any part of the installation. Pitch, yaw and roll micro-adjustment allows easy alignment of projected images and cable management is included for a neat and tidy installation. This projector can be used independently or in conjunction with the BT898 stackable heavy duty projector mount with enhanced pitch, to meet the demand for a projector stack with increased adjustment in a chosen area.

#### **FEATURES**

- Ideal for projection mapping
- Modular design allows mounts to be stacked (to a max height of 2.6m)
- Projector tray slides out to allow access to the projector for servicing & adjustment\*
- Projector can be guickly connected or disconnected for off-site servicing if required
- Tool-less micro adjustment
- Tilt, pitch and yaw positions are maintained while projector is disconnected, eliminating the need to re-calibrate micro-adjustments after servicing
- Quick and easy assembly
- Integrated cable management
- Open design gives suitable ventilation for projectors
- Designed for indoor or outdoor use when protected in a sheltered environment

\*Only one projector can be in the service position at one time

Slide out tray allows quick and easy servicing without any disassembly

Features pitch, yaw and roll adjustment for perfectly level projection