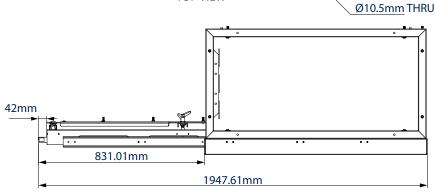

#### **FEATURES**

- Ideal for projection mapping
- Modular design allows mounts to be stacked (to a max height of 2.6m)
- Projector tray slides out to allow access to the projector for servicing & adjustment\*
- Projector can be guickly connected or disconnected for off-site servicing if required
- Tool-less micro adjustment
- Tilt, pitch and yaw positions are maintained while projector is disconnected, eliminating the need to re-calibrate micro-adjustments after servicing
- Quick and easy assembly
- Integrated cable management
- Open design gives suitable ventilation for projectors
- Designed for indoor or outdoor use when protected in a sheltered environment

\*Only one projector can be in the service position at one time

Slide out tray allows quick and easy servicing without any disassembly

Features pitch, yaw and roll adjustment for perfectly level projection

Micro-adjustment for perfectly framed projection

**AV**AWARDS 2017 MANUFACTURER OF THE YEAR

Can be used in conjunction with the BT898 Stackable Projector Mount (top tier)

**B-TECH AV MOUNTS** 

SIDE VIEW TRAY EXTENDED