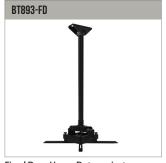

**Fixed Drop Heavy Duty projector ceiling mount** for projectors up to 70kg

SS-BT897-V1-070318