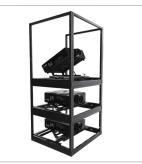

## STACKABLE HEAVY DUTY PROJECTOR FLOOR MOUNT WITH PULL-OUT SERVICE TRAY

IDEAL FOR PROJECTION MAPPING

Designed to floor mount projectors up to 75kg, this heavy duty mount can be stacked to create a column of XL projectors. The projector fixes to a slide out tray which allows for quick and easy servicing without needing to disassemble any part of the installation. Pitch, yaw and roll micro-adjustment allows easy alignment of projected images and cable management is included for a neat and tidy installation. This projector can be used independently or in conjunction with the BT898 stackable heavy duty projector mount with enhanced pitch, to meet the demand for a projector stack with increased adjustment in a chosen area.

#### **FEATURES**

- Ideal for projection mapping
- Modular design allows mounts to be stacked (to a max height of 2.6m)
- Projector tray slides out to allow access to the projector for servicing & adjustment\*
- Projector can be guickly connected or disconnected for off-site servicing if required
- Tool-less micro adjustment
- Tilt, pitch and yaw positions are maintained while projector is disconnected, eliminating the need to re-calibrate micro-adjustments after servicing
- Quick and easy assembly
- Integrated cable management
- Open design gives suitable ventilation for projectors
- Designed for indoor or outdoor use when protected in a sheltered environment