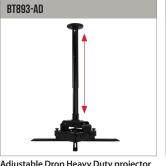

#### **ACCESSORIES**

designed for projectors up to 75kg

Stackable Heavy Duty Projector Mount Heavy Duty Projector Ceiling Mount for projectors up to 70kg

Adjustable Drop Heavy Duty projector ceiling mount for projectors up to 70kg