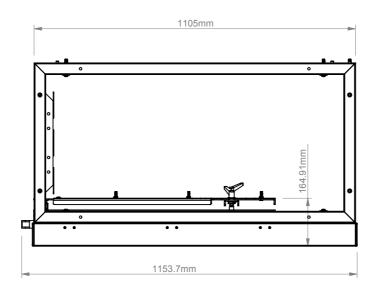

| B-Tech International Design and Manufacturing Limited |                               |                    | B-Tech No: | BT897                                |
|-------------------------------------------------------|-------------------------------|--------------------|------------|--------------------------------------|
| Part of the B-Tech International Group of Companies   |                               |                    | Version:   | 1.0                                  |
| B                                                     | UNLESS OTHERWISE SPECIFIED    | Size: A3           | Title:     | Stackable Heavy Duty Projector Mount |
|                                                       | DIMENSIONS ARE IN MILLIMETERS | <b>Scale:</b> 1:13 | Revision:  | 0.0                                  |
| FETTER (A) DET PA                                     | Sheet: 1 of 1 Date:           | 13/05/2016         | File Name: | BTD-BT897-R0.0                       |