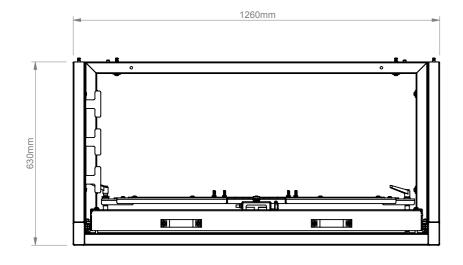

| B-Tech International Design and Manufacturing Limited |                               |                    | B-Tech No: | BT897                                |
|-------------------------------------------------------|-------------------------------|--------------------|------------|--------------------------------------|
| Part of the B-Tech International Group of Companies   |                               |                    | Version:   | 1.0                                  |
| B                                                     | UNLESS OTHERWISE SPECIFIED    | Size: A3           | Title:     | Stackable Heavy Duty Projector Mount |
|                                                       | DIMENSIONS ARE IN MILLIMETERS | <b>Scale:</b> 1:13 | Revision:  | 0.0                                  |
| FETTER (A) DET PA                                     | Sheet: 1 of 1 Date:           | 13/05/2016         | File Name: | BTD-BT897-R0.0                       |