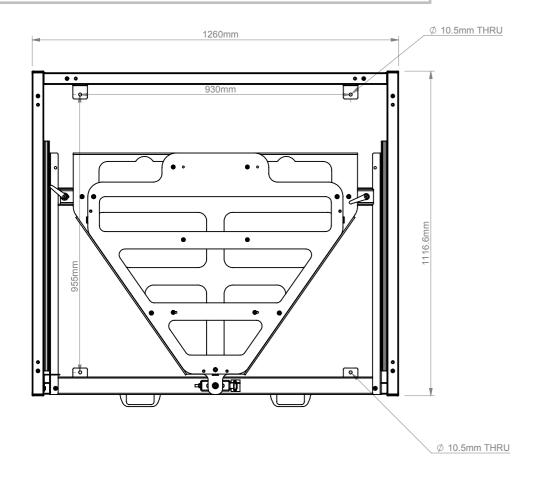

| B-Tech International Design and Manufacturing Limited |                               |                    | B-Tech No: | BT897                                |
|-------------------------------------------------------|-------------------------------|--------------------|------------|--------------------------------------|
| Part of the B-Tech International Group of Companies   |                               |                    | Version:   | 1.0                                  |
| B                                                     | UNLESS OTHERWISE SPECIFIED    | Size: A3           | Title:     | Stackable Heavy Duty Projector Mount |
|                                                       | DIMENSIONS ARE IN MILLIMETERS | <b>Scale:</b> 1:13 | Revision:  | 0.0                                  |
| FETTER (A) DET PA                                     | Sheet: 1 of 1 Date:           | 13/05/2016         | File Name: | BTD-BT897-R0.0                       |