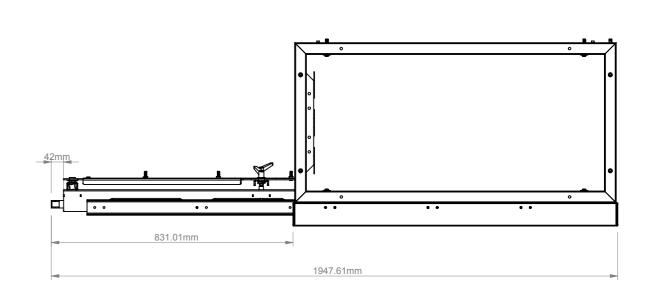

| B-Tech International Design and Manufacturing Limited |                               |                    | B-Tech No: | BT897                                |
|-------------------------------------------------------|-------------------------------|--------------------|------------|--------------------------------------|
| Part of the B-Tech International Group of Companies   |                               |                    | Version:   | 1.0                                  |
| B                                                     | UNLESS OTHERWISE SPECIFIED    | Size: A3           | Title:     | Stackable Heavy Duty Projector Mount |
|                                                       | DIMENSIONS ARE IN MILLIMETERS | <b>Scale:</b> 1:13 | Revision:  | 0.0                                  |
| FETTER (A) DET PA                                     | Sheet: 1 of 1 Date:           | 13/05/2016         | File Name: | BTD-BT897-R0.0                       |