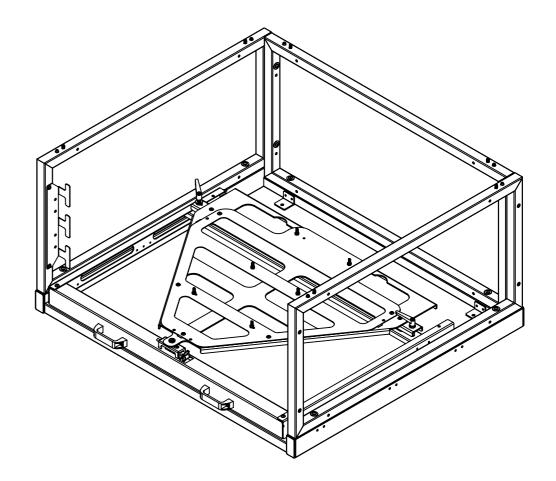

| B-Tech International Design and Manufacturing Limited |                               |                    | B-Tech No: | BT897                                |
|-------------------------------------------------------|-------------------------------|--------------------|------------|--------------------------------------|
| Part of the B-Tech International Group of Companies   |                               |                    | Version:   | 1.0                                  |
| B                                                     | UNLESS OTHERWISE SPECIFIED    | Size: A3           | Title:     | Stackable Heavy Duty Projector Mount |
|                                                       | DIMENSIONS ARE IN MILLIMETERS | <b>Scale:</b> 1:13 | Revision:  | 0.0                                  |
| FETTER (A) DET PA                                     | Sheet: 1 of 1 Date:           | 13/05/2016         | File Name: | BTD-BT897-R0.0                       |