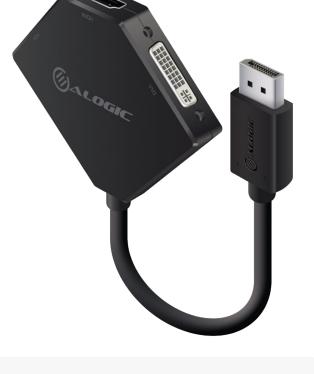

# DisplayPort Source to an HDMI, DVI, or VGA Display

3-in-1 solution for connecting a DisplayPort enabled source to a HDMI, DVI, or VGA enabled Display

### **User Interface**

Input DisplayPort Male Plug x 1

Output HDMI Female Port x 1

VGA Female Port x 1

DVI Female Port x 1

(only one output will function at a time)

# **Package Includes**

DisplayPort to HDMI + VGA + DVI Adapter x 1