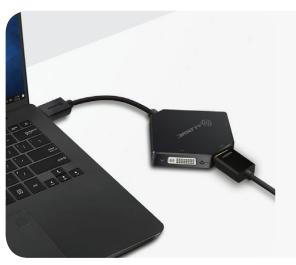

# DisplayPort Source to an HDMI, DVI, or VGA Display

3-in-1 solution for connecting a DisplayPort enabled source to a HDMI, DVI, or VGA enabled Display