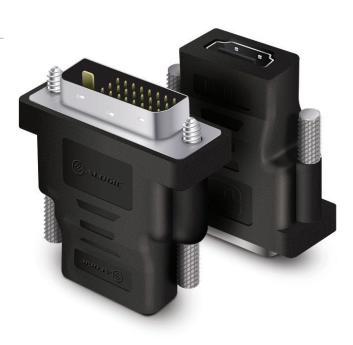

# **DVI • HDMI** Adapter

#### Part no. DVI-HDMI-MF

HDMI

DVI

# Convert a DVI-D signal to HDMI signal

The ALOGIC Premium DVI-D (M) to HDMI (F) Adapter is used to convert a DVI-D signal to HDMI signal. The adapter is bi-directional and also works to convert an HDMI signal to a DVI-D signal. The Alogic premium adapter is built with highest quality material for best in class performance. Meets and exceeds Alogic's lifetime Warranty quality assurance standards.

## **User Interface**

Input Output DVI Male Plug × 1 HDMI Female Port x 1