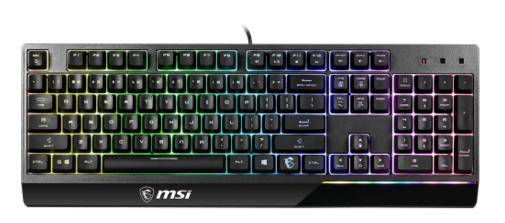

## SPECIFICATIONS

VIGOR GK30 GAMING KEYBOARD **MODEL NAME** MAIN KEY SWITCHES Plunger Switches **KEYBOARD INTERFACE** USB 2.0 104 / 105 / 108 keys (different by languages) NORMAL KEYS BACKLIGHT RGB **OPERATING SYSTEM** Windows 10 / 8.1 / 8 / 7 CABLE 1.8m with gold-plated connector **KEY STROKE LIFE** 12+ Million 6 Keys Rollover **N-KEY ROLLOVER** 20 Keys Anti-Ghosting PRODUCT DIMENSIONS (MM) 438 x 157 x 38mm

WEIGHT (PRODUCT / PACKAGE) 1042 g / 1303 g

FEATURES

- Mechanical-like plunger switches for a crisp typing experience
- Stunning RGB lighting effects in 6 areas
- Increased stability with Gaming Base
- Water repellent keyboard design
- Fine-tune detailed settings with Dragon Center