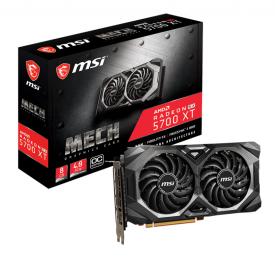

# **SPECIFICATION**

| Mandal Mana                   | Dada a DV 5700 VT MEQUIOO                                                                                                                                                                                                      |
|-------------------------------|--------------------------------------------------------------------------------------------------------------------------------------------------------------------------------------------------------------------------------|
| Model Name                    | Radeon RX 5700 XT MECH OC                                                                                                                                                                                                      |
| Graphics Processing Unit      | Radeon™ RX 5700 XT                                                                                                                                                                                                             |
| Interface                     | PCI Express 4.0                                                                                                                                                                                                                |
| Core Name                     | NAVI 10 XT                                                                                                                                                                                                                     |
| Cores                         | 2560 Units                                                                                                                                                                                                                     |
| Core Clocks                   | Boost: up to 1925 MHz Game: 1815 MHz Base: 1670 MHz (Game Clock is the expected GPU clock when running typical gaming applications, set to typical TGP (Total Graphics Power). Actual individual game clock results may vary.) |
| Memory Speed                  | 14Gbps                                                                                                                                                                                                                         |
| Memory                        | 8GB GDDR6                                                                                                                                                                                                                      |
| Memory Bus                    | 256-bit                                                                                                                                                                                                                        |
| Output                        | DisplayPort x 3 (v1.4) / HDMI 2.0b x 1                                                                                                                                                                                         |
| HDCP Support                  | 2.2                                                                                                                                                                                                                            |
| Power consumption             | 225 W                                                                                                                                                                                                                          |
| Power connectors              | 8-pin x 1+ 6-pin x 1                                                                                                                                                                                                           |
| Recommended PSU               | 750 W                                                                                                                                                                                                                          |
| Card Dimension(mm)            | 232 x 126 x 46 mm                                                                                                                                                                                                              |
| Weight (Card / Package)       | 794g / 1237g                                                                                                                                                                                                                   |
| Afterburner OC                | Υ                                                                                                                                                                                                                              |
| DirectX Version Support       | 12                                                                                                                                                                                                                             |
| OpenGL Version Support        | 4.5                                                                                                                                                                                                                            |
| Multi-GPU Technology          | Crossfire™, 2-Way (Bridgeless)(DX12)                                                                                                                                                                                           |
| Maximum Displays              | 4                                                                                                                                                                                                                              |
| VR Ready                      | Υ                                                                                                                                                                                                                              |
| Digital Maximum<br>Resolution | 7680x4320                                                                                                                                                                                                                      |

## **TORX FAN 3.0**

Award-winning fan design combining two different fin designs for cool & quiet gaming.

## **SOLID BACKPLATE**

Increases toughness of the card to prevent bending while complementing the design.

## **OC PERFORMANCE**

MSI OC graphics cards are equipped with higher clock speeds out of the box for increased performance.