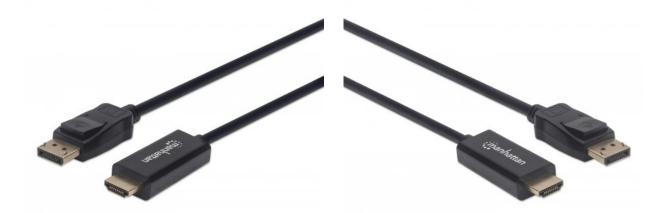

# **1080p DisplayPort to HDMI Cable**

DisplayPort Male to HDMI Male Cable, 3 m (10 ft.), Black Part No.: 153188

#### Connectors

- DisplayPort 20-pin male (latching)
- HDMI 19-pin male
- Gold-plated contacts