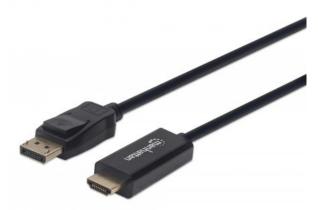

# **1080p DisplayPort to HDMI Cable**

DisplayPort Male to HDMI Male Cable, 3 m (10 ft.), Black Part No.: 153188

#### Connectors

- DisplayPort 20-pin male (latching)
- HDMI 19-pin male
- Gold-plated contacts