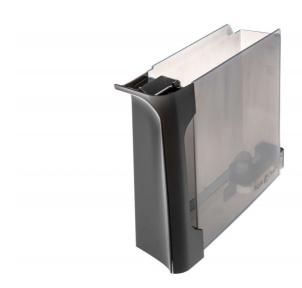

Philips Water tank

- Glossy deep black
- Not dishwasher-proof

CP0989

## Water tank

Please check specifications for compatible product

This water tank in matte deep black is easily removable for a refill. Compatible with the Philips Series EP1200, EP2200 and EP3200 series.