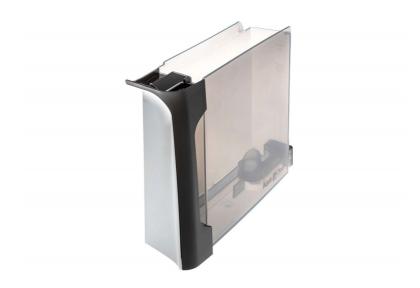

#### Please check specifications for compatible product

This water tank in matte deep black is easily removable for a refill. Compatible with the Philips Series EP1200, EP2200 and EP3200 series.

#### Ease of using Philips spare parts

• Easily renew your product with original Philips parts

Water tank Silver black Not dishwasher-proof