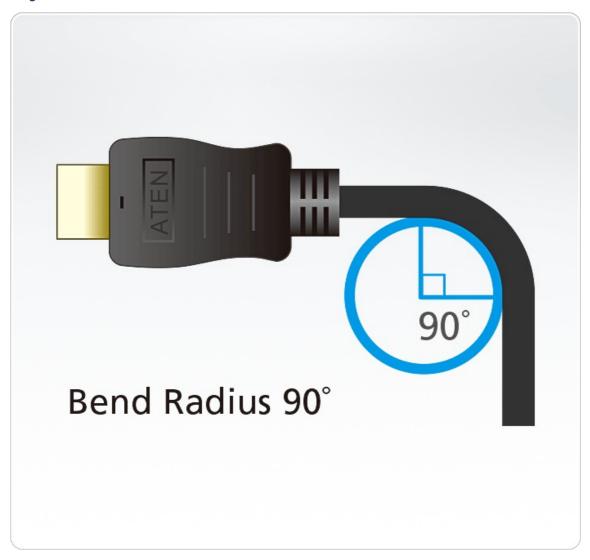

## **Features**

- Superior video quality:
  - True 4K (4096 x 2160 @60Hz; 3840 x 2160 @ 60Hz 4:4:4)
- HDMI Ethernet Channel functionality: additional dedicated data channel supports networking\*
- HDMI (3D, Deep Color, 4K); HDCP 2.2 compliant
- Gold-plated connectors for reliable transmissions
- Available in lengths from 1 to 5 m
- RoHS compliant
- Bend Radius 90°\*\*

#### Note

- \* Feature only available if linked devices are HDMI Ethernet Channel enabled
- \*\* Swings 100 times between angles of +/- 90 degrees, at a frequency of 13 times per minute