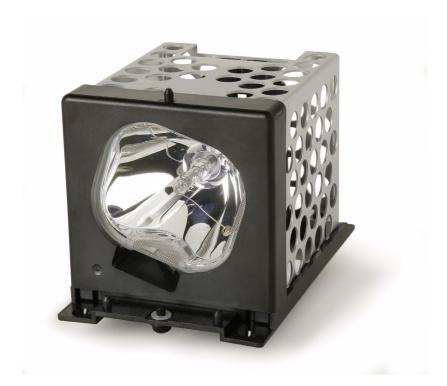

### **Preliminary**

Philips UHP
TV replacement lamp

Genuine Panasonic

TY-LA1500

# Extend your viewing enjoyment

Genuine Panasonic TY-LA1500 TV replacement lamp

Restore your television to its original performance. Buy your replacement lamp directly from the inventor of UHP technology. Philips UHP lamps are tailored to the specific television application.

Confidence your replacement lamp is best available

• Philips UHP lamps have industry leading performance.

Quickly restores your TV's original performance

• Overnight delivery options available.

TV replacement lamp Genuine Panasonic