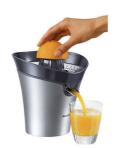

### Fast and effortless juicing

• Powerful 85 Watt motor

#### No splashing, no mess

• Stops the dripping