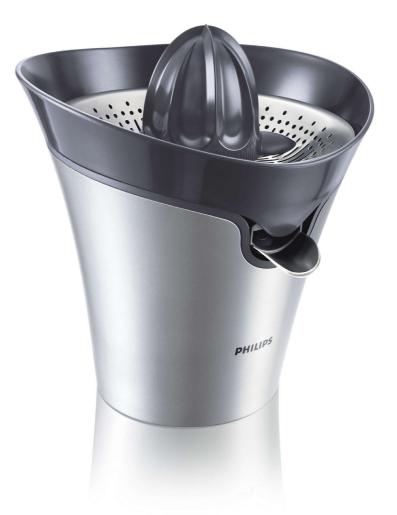

Philips Citrus press

### Direct flow

metal sieve with drip stop

HR2752/50

# Fresh juice without the noise

### Most silent citrus press

This citrus press is so silent that you can enjoy a quiet start of the day. And its 85 W powerful motor makes the job very easy.

#### A quiet start to the day

• Ultra-silent motor

### Fast and effortless juicing

• Powerful 85 Watt motor

#### No splashing, no mess

• Stops the dripping



### HR2752/50

## Specifications

### **Technical specifications**• Voltage: 220-240 V

• Cord length: 1.2 m • Power: 85 W • Frequency: 50/60 Hz

### **General specifications**

- Non-slip feet
- Dust cover

- Drip-stop
- Direct flow

### **Design specifications**

Colour(s): Steel silver sprayedMaterial: PP

#### **General specifications**

• Integrated cord s