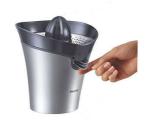

#### No splashing, no mess

• Stops the dripping

### **General specifications**

- Non-slip feet
- Dust cover

- Drip-stop
- Direct flow