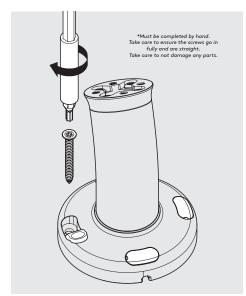

#2

In the box

Tools Required

Configure the angle of rotation - ensuring both arrows are pointing in the same direction before starting. Default angle configuration is 270°. Insert the limit screws for 90° or 180° rotation.

Attach your chosen mounting arm. Your mounting arm must forward lean in the same direction as the two arrows. Tighten by hand, ensuring full and correct engagement.

Using the template (see A4) mark and drill the mounting holes appropriate to your mounting surface and cable routing configuration.