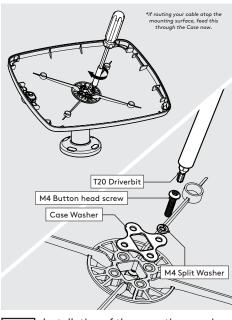

#5 If routing your tablet cable atop the mounting surface, feed it through the Mounting Arm as shown.

Fixing From Above: Lift & hold the rubber screw covers. Use caution to not scratch the parts.

**A1** 

#8 Route your tablet cable through the Case. Install the tablet into the Case and connect to power.

#9 Locate and lock the Faceplate to the Case.