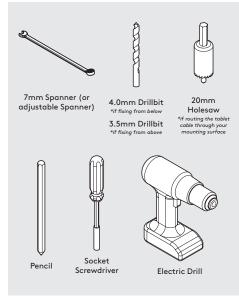

#2

In the box

Tools Required

Configure the angle of rotation - ensuring both arrows are pointing in the same direction before starting. Default angle configuration is 270°. Insert the limit screws for 90° or 180° rotation.