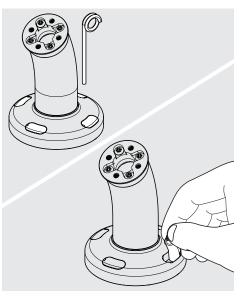

#5 If routing your tablet cable atop the mounting surface, feed it through the Mounting Arm as shown.

Fixing From Above: Lift & hold the rubber screw covers. Use caution to not scratch the parts.

**A1** 

Fixing From Above:
Secure the base with the 4x screws.
Close the screw covers once finished.

**A2** 

#6

Fixing From Below:
Screw in the 4x Socket Set Screws.
Ensure full thread engagment.

Metal Washer

Wing Nut