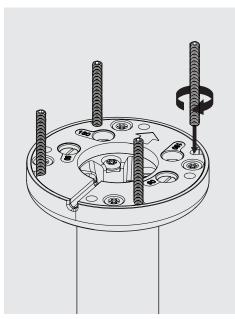

Fixing From Above:
Secure the base with the 4x screws.
Close the screw covers once finished.

**A2** 

#6

Fixing From Below:
Screw in the 4x Socket Set Screws.
Ensure full thread engagment.

Metal Washer

Wing Nut