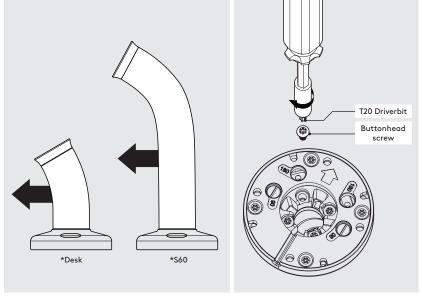

Attach your chosen mounting arm. Your mounting arm must forward lean in the same direction as the two arrows. Tighten by hand, ensuring full and correct engagement.

Using the template (see A4) mark and drill the mounting holes appropriate to your mounting surface and cable routing configuration.