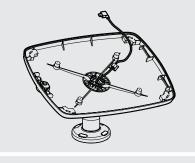

B2 Secure to the surface. Nylocs provide higher security whilst Wing Nuts allow for easier removal.

Installation of the mounting arm is complete. Now install your Case as shown above.

Install the Tablet Setup Kit. Each kit is specific per tablet device and Bouncepad Case.