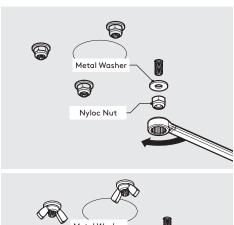

B2 Secure to the surface. Nylocs provide higher security whilst Wing Nuts allow for easier removal.

Installation of the mounting arm is complete. Now install your Case as shown above.

Install the Tablet Setup Kit. Each kit is specific per tablet device and Bouncepad Case.