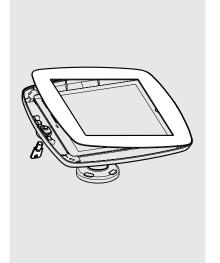

#8 Route your tablet cable through the Case. Install the tablet into the Case and connect to power.

#9 Locate and lock the Faceplate to the Case.