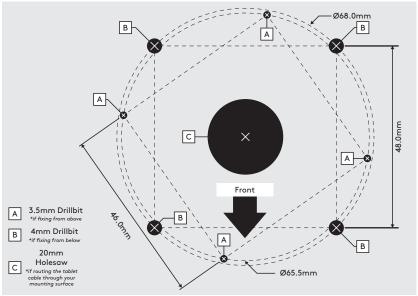

Attach your chosen mounting arm. Your mounting arm must forward lean in the same direction as the two arrows. Tighten by hand, ensuring full and correct engagement.

Using the template (see A4) mark and drill the mounting holes appropriate to your mounting surface and cable routing configuration.

Use the above template to mark the drill holes - appropriate to your chosen fixing method. 'A' if fixing from above. 'B' if fixing from below. Follow the corresponding steps (PTO) specific to each fixing method.