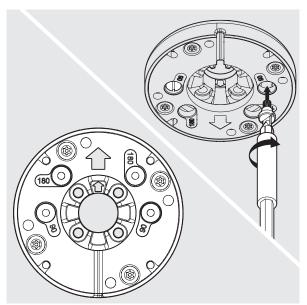

#2

In the box

Tools Required

Configure the angle of rotation - ensuring both arrows are pointing in the same direction before starting. Default angle configuration is 270°. Insert the limit screws for 90° or 180° rotation.