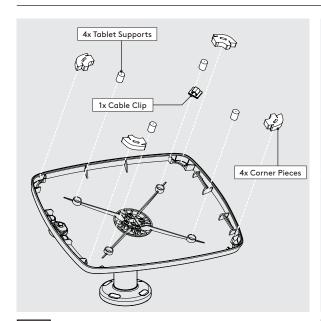

B2 Secure to the surface. Nylocs provide higher security whilst Wing Nuts allow for easier removal.

Installation of the mounting arm is complete. Now install your Case as shown above.

Install the Tablet Setup Kit. Each kit is specific per tablet device and Bouncepad Case.