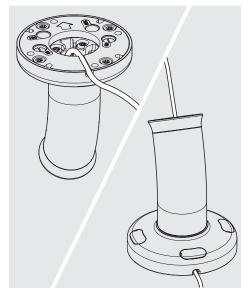

#5 If routing your tablet cable atop the mounting surface, feed it through the Mounting Arm as shown.

Fixing From Above: Lift & hold the rubber screw covers. Use caution to not scratch the parts.

**A1** 

Fixing From Above:
Secure the base with the 4x screws.
Close the screw covers once finished.

**A2** 

#6

Fixing From Below:
Screw in the 4x Socket Set Screws.
Ensure full thread engagment.

Metal Washer

Wing Nut