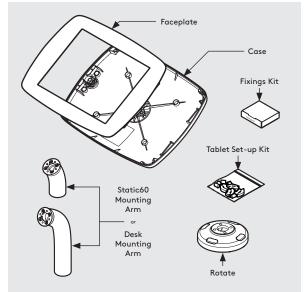

#2

In the box

Tools Required

Configure the angle of rotation - ensuring both arrows are pointing in the same direction before starting. Default angle configuration is 270°. Insert the limit screws for 90° or 180° rotation.

Attach your chosen mounting arm. Your mounting arm must forward lean in the same direction as the two arrows. Tighten by hand, ensuring full and correct engagement.

Using the template (see A4) mark and drill the mounting holes appropriate to your mounting surface and cable routing configuration.

B2 Secure to the surface. Nylocs provide higher security whilst Wing Nuts allow for easier removal.

Installation of the mounting arm is complete. Now install your Case as shown above.

Install the Tablet Setup Kit. Each kit is specific per tablet device and Bouncepad Case.

#8 Route your tablet cable through the Case. Install the tablet into the Case and connect to power.

#9 Locate and lock the Faceplate to the Case.