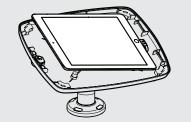

#8 Route your tablet cable through the Case. Install the tablet into the Case and connect to power.

#9 Locate and lock the Faceplate to the Case.