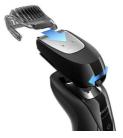

#### **Precision trimmer**

Simply remove the comb to use the precision trimmer with a 0.5mm stubble setting.

#### Easy click on, click off

Turn your shaver into a trimmer in 2 easy steps. 1. Lift the shaving head out of the shaver; 2. Click on the Beard Styler.