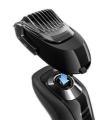

Philips SmartClick beard Styler accessory

SmartClick accessory 5 length settings

#### **Click-on Styler**

The Click-on Beard Styler is designed to trim whiskers extremely short while still protecting your skin.

#### Beard and moustache comb

The beard and moustache comb allows you to maintain a perfect beard up to 5mm.