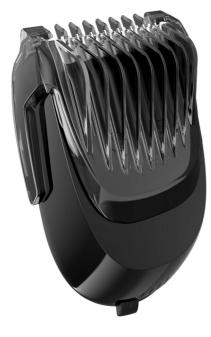

#### Easy to use

- Precision trimmer to create the fine details for your style
- Skin-friendly performance
- Clicks on and off with ease
- Rounded tips and comb prevent skin irritation

#### **Click-on Styler**

The Click-on Beard Styler is designed to trim whiskers extremely short while still protecting your skin.