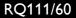

Philips SmartClick beard Styler accessory

SmartClick accessory 5 length settings

#### Trim + style + shave

- Upgrade your shaver for more styles
- Beard and moustache comb with 5 length settings

beard Styler accessory SmartClick accessory 5 length settings

#### Beard and moustache comb

The beard and moustache comb allows you to maintain a perfect beard up to 5mm.

#### **Cutting system**

- Range of length settings: 0.5mm up to 5mm
- Comb type: 5 length settings