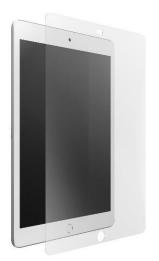

## Fortified Protection /

Save your screen with crystal-clear Alpha Glass. Flawless and fortified, shatterresistant Alpha Glass avoids scratches and splinters, so the vibrant display quality of your screen shines through. The ultra-thin tempered glass is engineered to endure with advanced, fortified material technology to withstand drops, impact and daily wear. Plus, it's fingerprint resistant, so you can touch, tap and swipe while your screen stays smudge-free. All the tools you need are included for simple installation. With a limited lifetime warranty and hassle-free customer service, Alpha Glass delivers advanced protection and peace of mind for your screen.

## Features /

- Advanced materials deliver 2X anti-scratch defense for vivid screen clarity\*
- Shatter-resistant drop protection
- Reinforced edges prevent chipping
- Fortified glass material resists splintering
- Proven durability withstands the test of time
- Everything is included for simple installation
- 100% case compatibility
- Friendly and effortless customer service