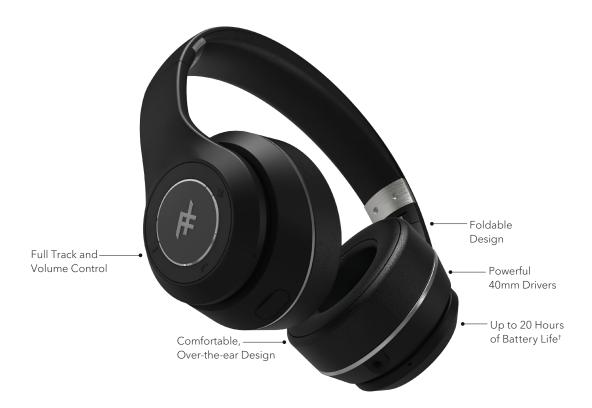

#### 40mm Drivers

Immersive, premium audio.

#### Up to 20-Hour Battery Life<sup>†</sup>

Keep the music going.

#### Comfort Fit

Over-the-ear design.

#### Foldable Design

Travel-friendly size.

## **Key Selling Points**

- Powerful 40mm neodymium drivers give immersive, premium sound.
- Enjoy up to 20 total hours of battery life.
- · Multi-point connectivity simultaneously pairs with two devices so you don't have to manually switch devices.
- · The comfortable design and ear pads prevent ear fatigue.
- Get clear, hands-free phone calls through the integrated mic.
- · With full track and volume control, you don't have to use your device.
- · The foldable design and travel-friendly size allow for compact storage.