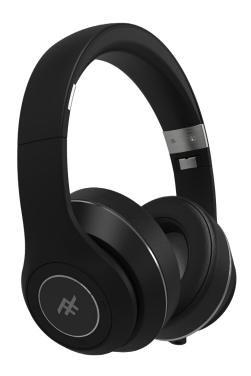

# IMPULSE 2

## **Comfort Wireless Headphones**

Premium headphones with long battery life.