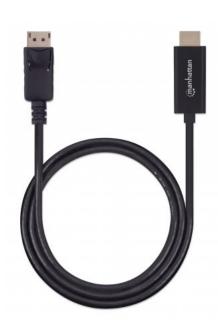

# 4K@60Hz DisplayPort to HDMI Cable

DisplayPort Male to HDMI Male Cable, 1 m (3 ft.), Black

Part No.: 153195

#### Connectors

- DisplayPort 20-pin male (latching)
- HDMI 19-pin male
- Gold-plated contacts