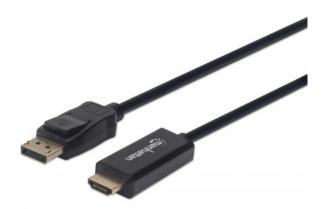

# 4K@60Hz DisplayPort to HDMI Cable

DisplayPort Male to HDMI Male Cable, 1 m (3 ft.), Black

Part No.: 153195

# The easiest and best way to connect a DisplayPort laptop or desktop to your HDMI display — in one complete cable

For the simplest and most discreet installation, this DisplayPort to HDMI cable connects your DisplayPort video source to the HDMI port on your display. It doesn't need a power source, unlike some converter dongles that require active power and separate bulky video cabling. This cable lets you enjoy movies on a big-screen HDTV, extend your desktop to a second monitor (up to 4K@60Hz) for an expanded workspace or show presentations on a projector at school or work without needing any other adapter or converter.

#### Connectors

- DisplayPort 20-pin male (latching)
- HDMI 19-pin male
- Gold-plated contacts