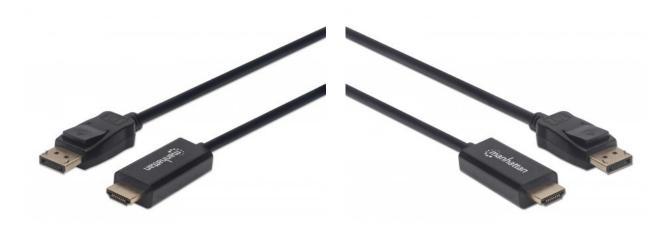

# 4K@60Hz DisplayPort to HDMI Cable

DisplayPort Male to HDMI Male Cable, 1 m (3 ft.), Black

Part No.: 153195

# The easiest and best way to connect a DisplayPort laptop or desktop to your HDMI display — in one complete cable

For the simplest and most discreet installation, this DisplayPort to HDMI cable connects your DisplayPort video source to the HDMI port on your display. It doesn't need a power source, unlike some converter dongles that require active power and separate bulky video cabling. This cable lets you enjoy movies on a big-screen HDTV, extend your desktop to a second monitor (up to 4K@60Hz) for an expanded workspace or show presentations on a projector at school or work without needing any other adapter or converter.

#### Connectors

- DisplayPort 20-pin male (latching)
- HDMI 19-pin male
- Gold-plated contacts