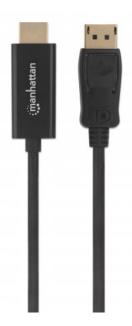

# 4K@60Hz DisplayPort to HDMI Cable

DisplayPort Male to HDMI Male Cable, 1 m (3 ft.), Black

Part No.: 153195

#### Connectors

- DisplayPort 20-pin male (latching)
- HDMI 19-pin male
- Gold-plated contacts